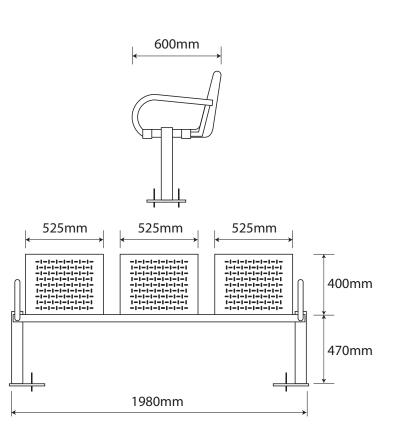

## Seating ASF 6009 Stainless Steel Bench

| Materials:              | Marine Grade 316 Stainless Steel or Mild Steel Galvanised Finish. Seat slats in non-endangered Iroko Hardwood                                                 |
|-------------------------|---------------------------------------------------------------------------------------------------------------------------------------------------------------|
| Standard Finish         | Satin Brushed Polish/ Timbers in Satin Wood stain                                                                                                             |
| Optional Finish         | Stainless Steel can be finished to any polish finish (mirror/bright/bead blasted). Mild steel can be Polyester Powder Coated to any standard RAL or BS colour |
| Fixing                  | Either root fixed (below ground) or base plate (above ground) are available. Root fixing is recommended.                                                      |
| Armrests                | Can be incorporated or removed if required                                                                                                                    |
| Bespoke                 | Benches are usually manufactured to a standard length of 1800mm, although all dimensions can be adapted to suit customer requirements                         |
| Lettering/Logos/Designs | These can be added to seating where appropriate                                                                                                               |