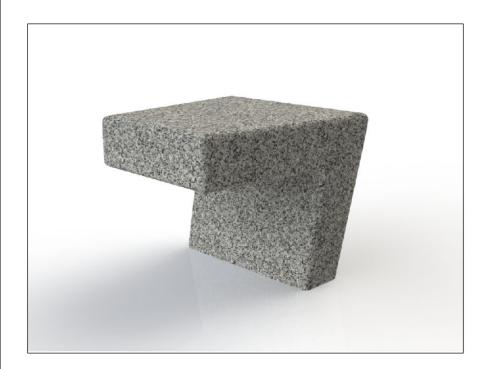

Frames can be finished to any polish standard, steel alternatives can be finished galvanized or polyester powder coated. Timber slats can be stained/ varnished to |
| Fixing:                 | any spec.<br>Bolt down or root fixing is available                                                                                                                 |
| Bespoke:                | Benches can be manufactured to any dimensions required                                                                                                             |







#### Seating | Seat 1000





### Seating | Seat 800







#### Seating | Seat 600





#### **Seating | Organic Seat**



# Seating | Organic Features Seat/Bollard







#### **Seating | Organic Bench**





### Seating | Modernist Seat





#### Seating | Modernist Features2 Sit Down Bollard



#### **Seating | Modernist Bench**





#### **Seating | Cubist Seat**