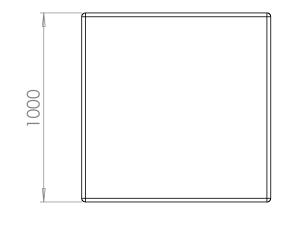

-----------------------|
| Finish:                 | Frames satin Brush polished . Slats in Danish oil                                                                                                                  |
| <b>Optional Finish:</b> | Frames can be finished to any polish standard, steel alternatives can be finished galvanized or polyester powder coated. Timber slats can be stained/ varnished to |
| Fixing:                 | any spec.<br>Bolt down or root fixing is available                                                                                                                 |
| Bespoke:                | Benches can be manufactured to any dimensions required                                                                                                             |







#### Seating | Seat 1000





### Seating | Seat 800







#### Seating | Seat 600





#### **Seating | Organic Seat**



# Seating | Organic Features Seat/Bollard







#### **Seating | Organic Bench**





### Seating | Modernist Seat





#### Seating | Modernist Features2 Sit Down Bollard



#### **Seating | Modernist Bench**





#### **Seating | Cubist Seat**