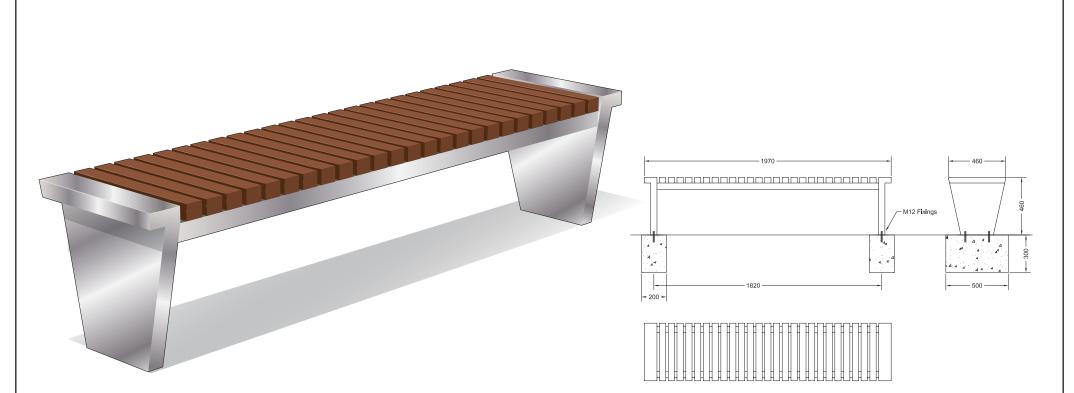

## Seating ASF 6013 Stainless Steel Bench

| Materials:      | Marine Grade 316 Stainless Steel or Mild Steel Galvanised Finish. Seat slats in non-endangered Iroko Hardwood                                                                                                                     |
|-----------------|-----------------------------------------------------------------------------------------------------------------------------------------------------------------------------------------------------------------------------------|
| Standard Finish | Satin Brushed Polish/ Timbers in Satin Wood stain                                                                                                                                                                                 |
| Optional Finish | Stainless Steel can be finished to any polish finish (mirror / bright / bead blasted). Mild steel can be Polyester Powder Coated to any RAL / BS colour.<br>Slats can be of any available timber with any stain / painted finish. |
| Fixing          | As per diagram. Other fixing methods can be devised to suit site if required                                                                                                                                                      |
| Bespoke         | Standard benches are manufactured to size specifications shown, but can be made to any dimensions required                                                                                                                        |

#### www.asfco.co.uk info@asfco.co.uk 01484 401414