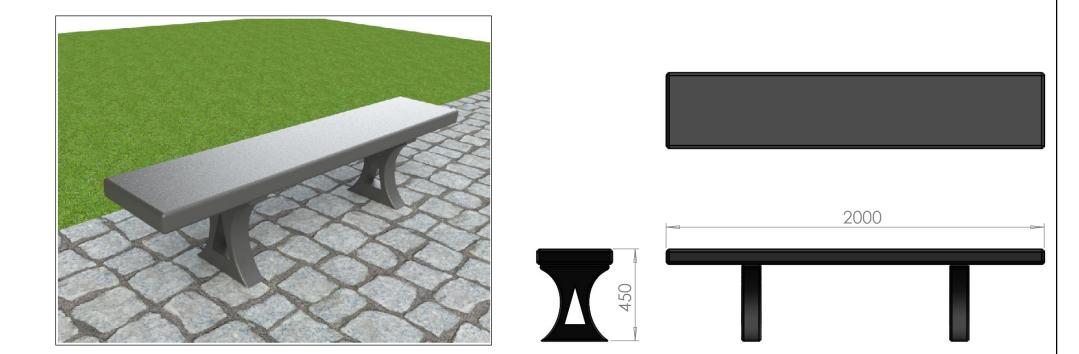

bles and planters





# Seating | ASF911RP Recycled Plastic Seat

Material: Dimensions: Colour: Adaptations: Environmentaly impecable 10% recycled plastic Seats are 2000mm long but can be manufactured to bespoke sizes if required Seats are available in brown as standard. Other colours are available on request Seats can be used in conjunction with picnic tables and planters. A version of this model is available as a seat with a back





# Seating | ASF912RP Recycled Plastic Seat

Material: Dimensions: Colour: Adaptations:

Environmentaly impecable 10% recycled plastic

Seats are 1500mm long but can be manufactured to bespoke sizes if required Seats are available in grey as standard. Other colours are available on request Seats can be used in conjunction with picnic tables and planters





# Seating | ASF913RP Recycled Plastic Seat

Material: Dimensions: Colour: Adaptations:

Environmentaly impecable 10% recycled plastic Seats are 2000mm long but can be manufactured to bespoke sizes if required Seats are available in brown as standard. Other colours are available on request Seats can be used in conjunction with picnic tables and planters

www.asfco.co.uk info@asfco.co.uk 01484 401414



## Seating ASF 6009 Stainless Steel Bench

| Materials:              | Marine Grade 316 Stainless Steel or Mild Steel Galvanised Finish. Seat slats in non-endangered Iroko Hardwood                                                 |
|-------------------------|---------------------------------------------------------------------------------------------------------------------------------------