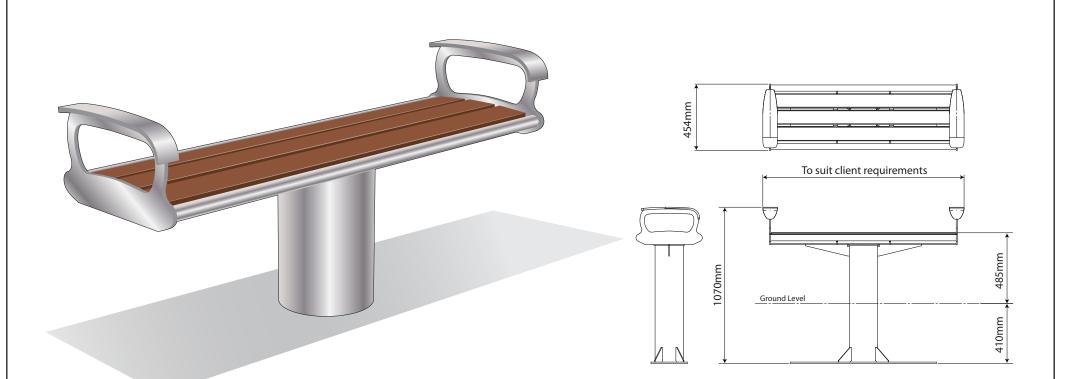

## Seating ASF 6009 Stainless Steel Bench

| Materials:              | Marine Grade 316 Stainless Steel or Mild Steel Galvanised Finish. Seat slats in non-endangered Iroko Hardwood                                                 |
|-------------------------|---------------------------------------------------------------------------------------------------------------------------------------------------------------|
| Standard Finish         | Satin Brushed Polish/ Timbers in Satin Wood stain                                                                                                             |
| Optional Finish         | Stainless Steel can be finished to any polish finish (mirror/bright/bead blasted). Mild steel can be Polyester Powder Coated to any standard RAL or BS colour |
| Fixing                  | Either root fixed (below ground) or base plate (above ground) are available. Root fixing is recommended.                                                      |
| Armrests                | Can be incorporated or removed if required                                                                                                                    |
| Bespoke                 | Benches are usually manufactured to a standard length of 1800mm, although all dimensions can be adapted to suit customer requirements                         |
| Lettering/Logos/Designs | These can be added to seating where appropriate                                                                                                               |

#### www.asfco.co.uk info@asfco.co.uk 01484 401414