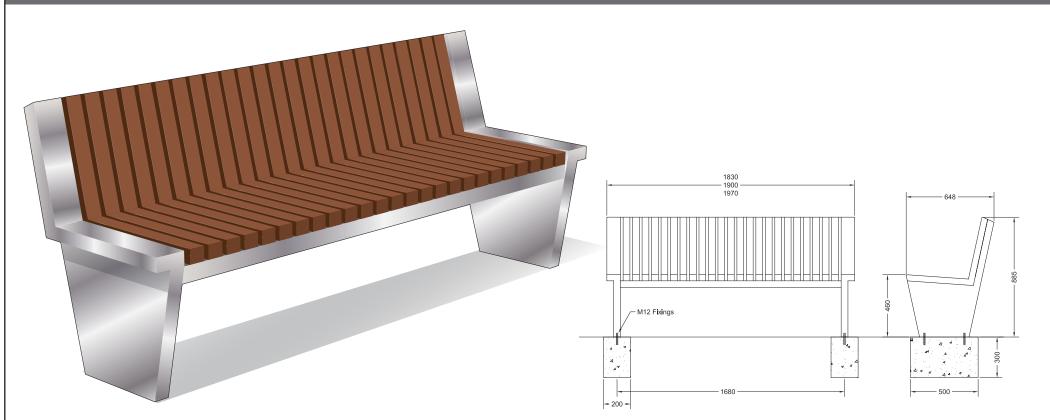

## Seating ASF 6015 Stainless Steel Seat

| Materials:      | Marine Grade 316 Stainless Steel or Mild Steel Galvanised Finish. Seat slats in non-endangered Iroko Hardwood                                                                                                                     |
|-----------------|-----------------------------------------------------------------------------------------------------------------------------------------------------------------------------------------------------------------------------------|
| Standard Finish | Satin Brushed Polish/ Timbers in Satin Wood stain                                                                                                                                                                                 |
| Optional Finish | Stainless Steel can be finished to any polish finish (mirror / bright / bead blasted). Mild steel can be Polyester Powder Coated to any RAL / BS colour.<br>Slats can be of any available timber with any stain / painted finish. |
| Fixing          | As per diagram. Other fixing methods can be devised to suit site if required                                                                                                                                                      |
| Bespoke         | Standard benches are manufactured to size specifications shown, but can be made to any dimensions required                                                                                                                        |

#### www.asfco.co.uk info@asfco.co.uk 01484 401414