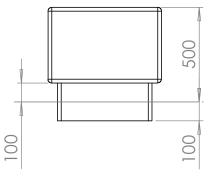

tin Brush polished . Slats in Danish oil                                                                                                                  |
| <b>Optional Finish:</b> | Frames can be finished to any polish standard, steel alternatives can be finished galvanized or polyester powder coated. Timber slats can be stained/ varnished to |
| Fixing:                 | any spec.<br>Bolt down or root fixing is available                                                                                                                 |
| Bespoke:                | Benches can be manufactured to any dimensions required                                                                                                             |







#### Seating | Seat 1000





### Seating | Seat 800







#### Seating | Seat 600





#### **Seating | Organic Seat**



# Seating | Organic Features Seat/Bollard







#### **Seating | Organic Bench**





### Seating | Modernist Seat





#### Seating | Modernist Features2 Sit Down Bollard



#### **Seating | Modernist Bench**





#### **Seating | Cubist Seat**