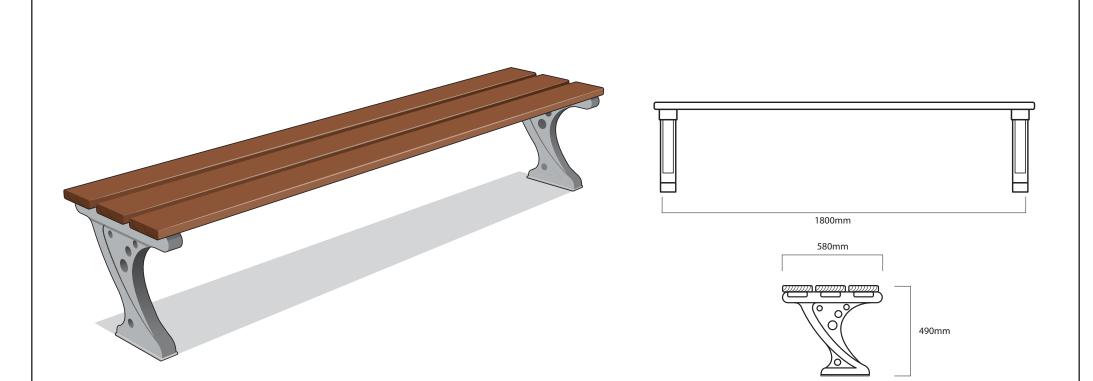

#### Seating ASF 501 Cast Iron Bench

| Materials:              | Seat Legs - Cast Iron Grade 250 Timber Slats - Iroko Hardwood                                                        |  |
|-------------------------|----------------------------------------------------------------------------------------------------------------------|--|
| Finish:                 | Seat Legs - Painted in weathershield rust resistant gloss in most RAL Colours Timber Slats - Standard Length: 1800mn |  |
| <b>Optional Finish:</b> | Painted in black rust resistant gloss & oven baked Other RAL Colours available on request                            |  |
| Fixing:                 | Above ground fixing via resin anchor bolts                                                                           |  |
| Optional Extras:        | Increased/Reduced length or curved versions on request. Logos/Coats of Arms can be incorporated                      |  |

www.asfco.co.uk info@asfco.co.uk 01484 401414

500mm

#### www.asfco.co.uk info@asfco.co.uk 01484 401414

1800mm

630mm

850mm