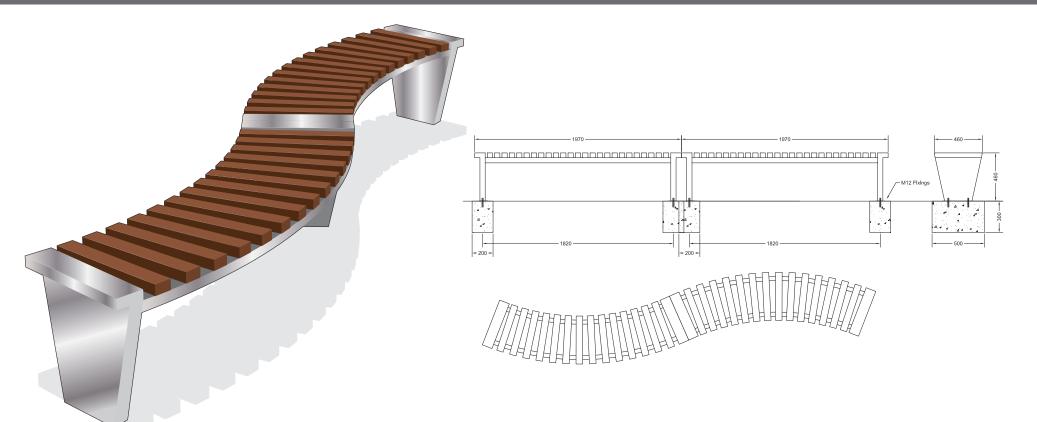

## Seating ASF 6013 Stainless Steel Bench

| Materials:      | Marine Grade 316 Stainless Steel or Mild Steel Galvanised Finish. Seat slats in non-endangered Iroko Hardwood                                                                                                                     |
|-----------------|-----------------------------------------------------------------------------------------------------------------------------------------------------------------------------------------------------------------------------------|
| Standard Finish | Satin Brushed Polish/ Timbers in Satin Wood stain                                                                                                                                                                                 |
| Optional Finish | Stainless Steel can be finished to any polish finish (mirror / bright / bead blasted). Mild steel can be Polyester Powder Coated to any RAL / BS colour.<br>Slats can be of any available timber with any stain / painted finish. |
| Fixing          | As per diagram. Other fixing methods can be devised to suit site if required                                                                                                                                                      |
| Bespoke         | Standard benches are manufactured to size specifications shown, but can be made to any dimensions required                                                                                                                        |