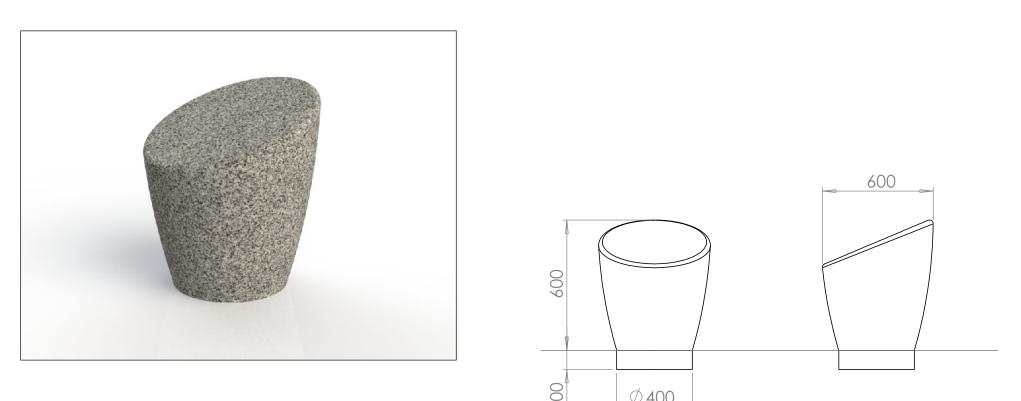

|
| <b>Optional Finish:</b> | Frames can be finished to any polish standard, steel alternatives can be finished galvanized or polyester powder coated. Timber slats can be stained/ varnished to |
| Fixing:                 | any spec.<br>Bolt down or root fixing is available                                                                                                                 |
| Bespoke:                | Benches can be manufactured to any dimensions required                                                                                                             |







#### Seating | Seat 1000





### Seating | Seat 800







#### Seating | Seat 600





#### **Seating | Organic Seat**



# Seating | Organic Features Seat/Bollard







#### **Seating | Organic Bench**





### Seating | Modernist Seat





#### Seating | Modernist Features2 Sit Down Bollard



#### **Seating | Modernist Bench**





#### **Seating | Cubist Seat**