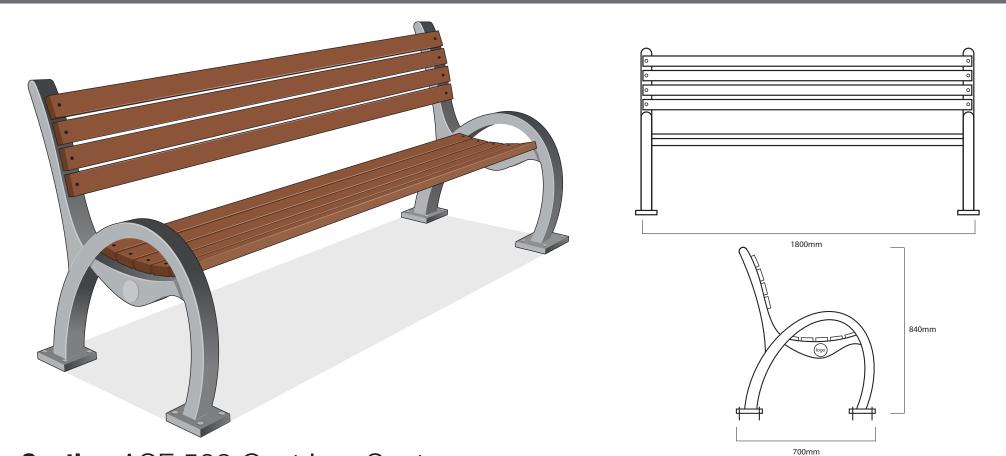

## Seating ASF 6009 Stainless Steel Bench

| Materials:              | Marine Grade 316 Stainless Steel or Mild Steel Galvanised Finish. Seat slats in non-endangered Iroko Hardwood                                                 |
|-------------------------|---------------------------------------------------------------------------------------------------------------------------------------------------------------|
| Standard Finish         | Satin Brushed Polish/ Timbers in Satin Wood stain                                                                                                             |
| Optional Finish         | Stainless Steel can be finished to any polish finish (mirror/bright/bead blasted). Mild steel can be Polyester Powder Coated to any standard RAL or BS colour |
| Fixing                  | Either root fixed (below ground) or base plate (above ground) are available. Root fixing is recommended.                                                      |
| Armrests                | Can be incorporated or removed if required                                                                                                                    |
| Bespoke                 | Benches are usually manufactured to a standard length of 1800mm, although all dimensions can be adapted to suit customer requirements                         |
| Lettering/Logos/Designs | These can be added to seating where appropriate                                                                                                               |

#### www.asfco.co.uk info@asfco.co.uk 01484 401414