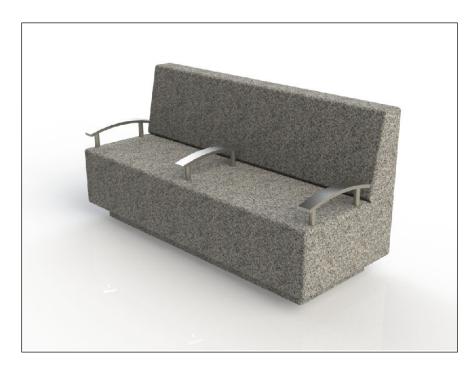

r polyester powder coated. Timber slats can be stained/ varnished to |
| Fixing:                 | any spec.<br>Bolt down or root fixing is available                                                                                                                 |
| Bespoke:                | Benches can be manufactured to any dimensions required                                                                                                             |







#### Seating | Seat 1000





### Seating | Seat 800







#### Seating | Seat 600





#### **Seating | Organic Seat**



# Seating | Organic Features Seat/Bollard







#### **Seating | Organic Bench**





### Seating | Modernist Seat





#### Seating | Modernist Features2 Sit Down Bollard



#### **Seating | Modernist Bench**





#### **Seating | Cubist Seat**