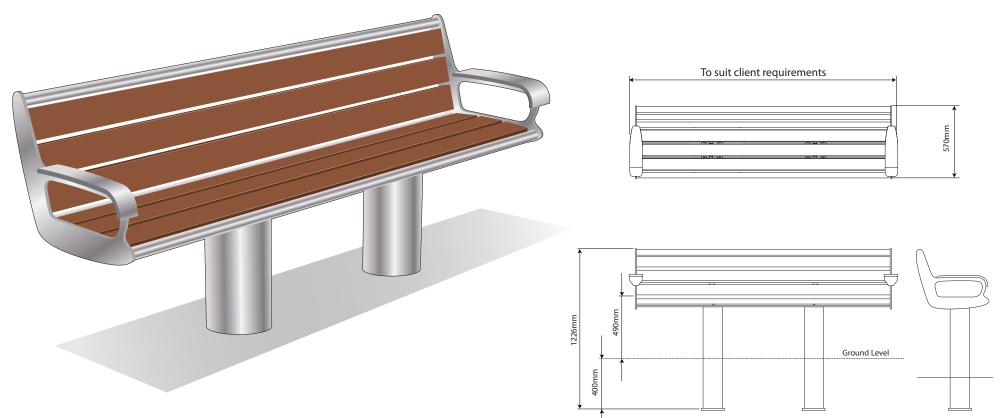

## Seating ASF 6009 Stainless Steel Bench

| Materials:              | Marine Grade 316 Stainless Steel or Mild Steel Galvanised Finish. Seat slats in non-endangered Iroko Hardwood                                                 |
|-------------------------|---------------------------------------------------------------------------------------------------------------------------------------------------------------|
| Standard Finish         | Satin Brushed Polish/ Timbers in Satin Wood stain                                                                                                             |
| Optional Finish         | Stainless Steel can be finished to any polish finish (mirror/bright/bead blasted). Mild steel can be Polyester Powder Coated to any standard RAL or BS colour |
| Fixing                  | Either root fixed (below ground) or base plate (above ground) are available. Root fixing is recommended.                                                      |
| Armrests                | Can be incorporated or removed if required                                                                                                                    |
| Bespoke                 | Benches are usually manufactured to a standard length of 1800mm, although all dimensions can be adapted to suit customer requirements                         |
| Lettering/Logos/Designs | These can be added to seating where appropriate                                                                                                               |

#### www.asfco.co.uk info@asfco.co.uk 01484 401414