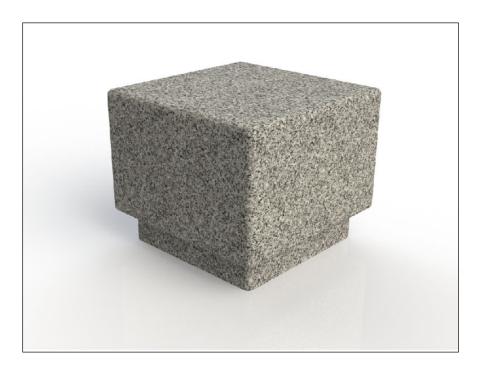

s satin Brush polished . Slats in Danish oil                                                                                                                  |
| <b>Optional Finish:</b> | Frames can be finished to any polish standard, steel alternatives can be finished galvanized or polyester powder coated. Timber slats can be stained/ varnished to |
| Fixing:                 | any spec.<br>Bolt down or root fixing is available                                                                                                                 |
| Bespoke:                | Benches can be manufactured to any dimensions required                                                                                                             |







#### Seating | Seat 1000





### Seating | Seat 800







#### Seating | Seat 600





#### **Seating | Organic Seat**



# Seating | Organic Features Seat/Bollard







#### **Seating | Organic Bench**





### Seating | Modernist Seat





#### Seating | Modernist Features2 Sit Down Bollard



#### **Seating | Modernist Bench**





#### **Seating | Cubist Seat**