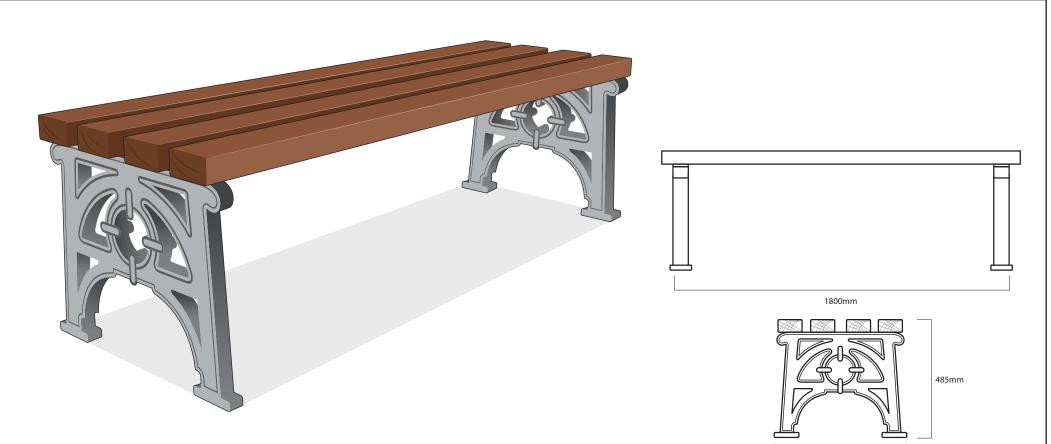

#### Seating ASF 501 Cast Iron Bench

| Materials:              | Seat Legs - Cast Iron Grade 250 Timber Slats - Iroko Hardwood                                                        |  |
|-------------------------|----------------------------------------------------------------------------------------------------------------------|--|
| Finish:                 | Seat Legs - Painted in weathershield rust resistant gloss in most RAL Colours Timber Slats - Standard Length: 1800mn |  |
| <b>Optional Finish:</b> | Painted in black rust resistant gloss & oven baked Other RAL Colours available on request                            |  |
| Fixing:                 | Above ground fixing via resin anchor bolts                                                                           |  |
| Optional Extras:        | Increased/Reduced length or curved versions on request. Logos/Coats of Arms can be incorporated                      |  |

www.asfco.co.uk info@asfco.co.uk 01484 401414

500mm