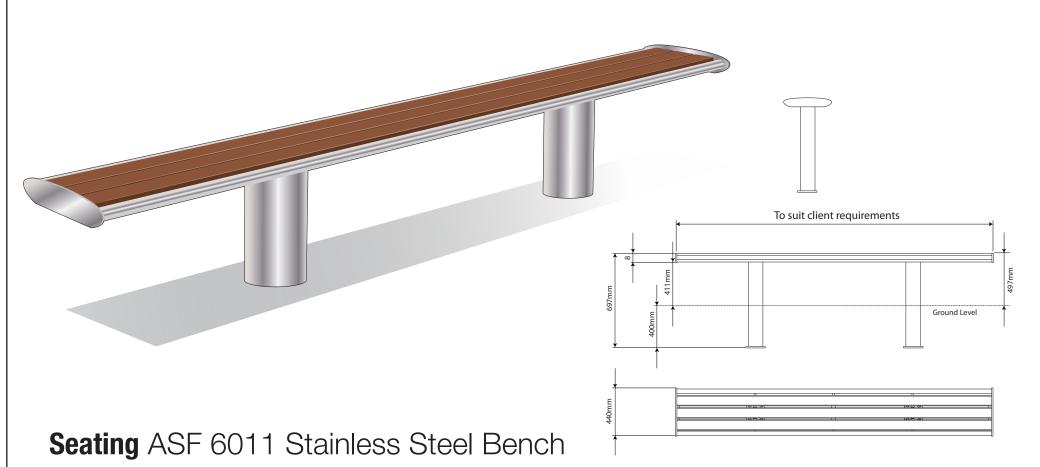

## Seating ASF 6012 Stainless Steel Seat

| Materials:              | Marine Grade 316 Stainless Steel or Mild Steel Galvanised Finish. Seat slats in non-endangered Iroko Hardwood                                                 |
|-------------------------|---------------------------------------------------------------------------------------------------------------------------------------------------------------|
| Standard Finish         | Satin Brushed Polish/ Timbers in Satin Wood stain                                                                                                             |
| Optional Finish         | Stainless Steel can be finished to any polish finish (mirror/bright/bead blasted). Mild steel can be Polyester Powder Coated to any standard RAL or BS colour |
| Fixing                  | Either root fixed (below ground) or base plate (above ground) are available. Root fixing is recommended.                                                      |
| Armrests                | Can be incorporated or removed if required                                                                                                                    |
| Bespoke                 | Benches are usually manufactured to a standard length of 1800mm, although all dimensions can be adapted to suit customer requirements                         |
| Lettering/Logos/Designs | These can be added to seating where appropriate                                                                                                               |

#### www.asfco.co.uk info@asfco.co.uk 01484 401414