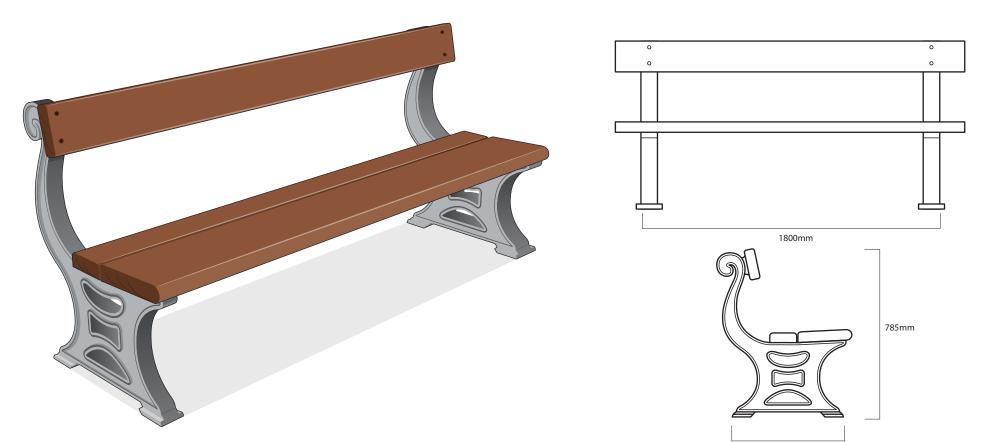

#### Seating ASF 501 Cast Iron Bench

| Materials:              | Seat Legs - Cast Iron Grade 250 Timber Slats - Iroko Hardwood                                                        |  |
|-------------------------|----------------------------------------------------------------------------------------------------------------------|--|
| Finish:                 | Seat Legs - Painted in weathershield rust resistant gloss in most RAL Colours Timber Slats - Standard Length: 1800mn |  |
| <b>Optional Finish:</b> | Painted in black rust resistant gloss & oven baked Other RAL Colours available on request                            |  |
| Fixing:                 | Above ground fixing via resin anchor bolts                                                                           |  |
| Optional Extras:        | Increased/Reduced length or curved versions on request. Logos/Coats of Arms can be incorporated                      |  |

www.asfco.co.uk info@asfco.co.uk 01484 401414

500mm