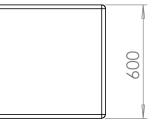

satin Brush polished . Slats in Danish oil                                                                                                                  |
| <b>Optional Finish:</b> | Frames can be finished to any polish standard, steel alternatives can be finished galvanized or polyester powder coated. Timber slats can be stained/ varnished to |
| Fixing:                 | any spec.<br>Bolt down or root fixing is available                                                                                                                 |
| Bespoke:                | Benches can be manufactured to any dimensions required                                                                                                             |







#### Seating | Seat 1000





### Seating | Seat 800







#### Seating | Seat 600





#### **Seating | Organic Seat**



# Seating | Organic Features Seat/Bollard







#### **Seating | Organic Bench**





### Seating | Modernist Seat





#### Seating | Modernist Features2 Sit Down Bollard



#### **Seating | Modernist Bench**





#### **Seating | Cubist Seat**