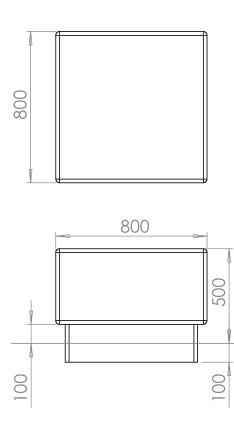

h:                 | Frames satin Brush polished . Slats in Danish oil                                                                                                                  |
| <b>Optional Finish:</b> | Frames can be finished to any polish standard, steel alternatives can be finished galvanized or polyester powder coated. Timber slats can be stained/ varnished to |
| Fixing:                 | any spec.<br>Bolt down or root fixing is available                                                                                                                 |
| Bespoke:                | Benches can be manufactured to any dimensions required                                                                                                             |







#### Seating | Seat 1000





### Seating | Seat 800







#### Seating | Seat 600





#### **Seating | Organic Seat**



# Seating | Organic Features Seat/Bollard







#### **Seating | Organic Bench**





### Seating | Modernist Seat





#### Seating | Modernist Features2 Sit Down Bollard



#### **Seating | Modernist Bench**





#### **Seating | Cubist Seat**