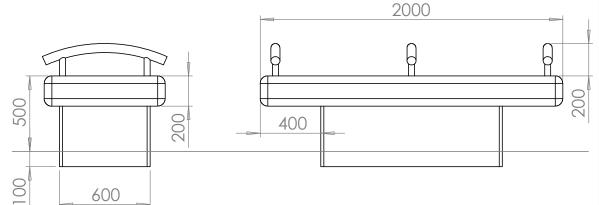

## Seating ASF 6009 Stainless Steel Bench

| Materials:              | Marine Grade 316 Stainless Steel or Mild Steel Galvanised Finish. Seat slats in non-endangered Iroko Hardwood                                                 |
|-------------------------|---------------------------------------------------------------------------------------------------------------------------------------------------------------|
| Standard Finish         | Satin Brushed Polish/ Timbers in Satin Wood stain                                                                                                             |
| Optional Finish         | Stainless Steel can be finished to any polish finish (mirror/bright/bead blasted). Mild steel can be Polyester Powder Coated to any standard RAL or BS colour |
| Fixing                  | Either root fixed (below ground) or base plate (above ground) are available. Root fixing is recommended.                                                      |
| Armrests                | Can be incorporated or removed if required                                                                                                                    |
| Bespoke                 | Benches are usually manufactured to a standard length of 1800mm, although all dimensions can be adapted to suit customer requirements                         |
| Lettering/Logos/Designs | These can be added to seating where appropriate                                                                                                               |