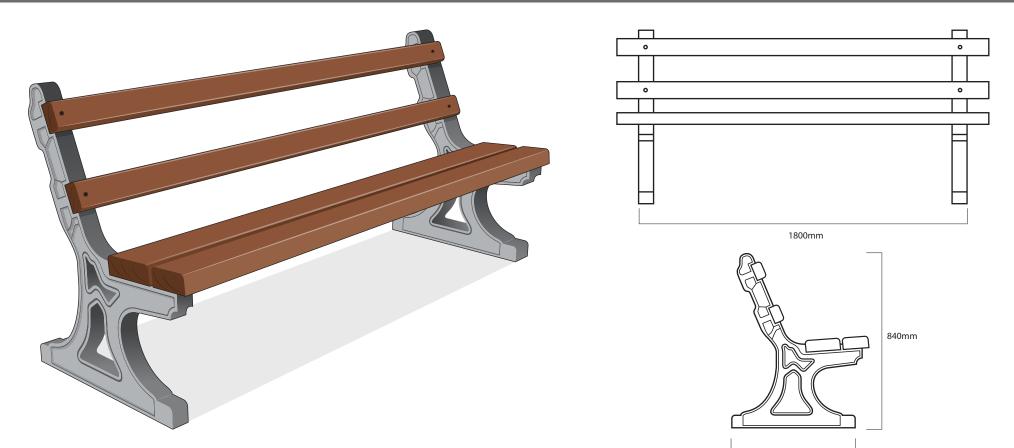

## Seating ASF 6010 Stainless Steel Bench

| Materials:              | Marine Grade 316 Stainless Steel or Mild Steel Galvanised Finish. Seat slats in non-endangered Iroko Hardwood                                                 |
|-------------------------|---------------------------------------------------------------------------------------------------------------------------------------------------------------|
| Standard Finish         | Satin Brushed Polish/ Timbers in Satin Wood stain                                                                                                             |
| Optional Finish         | Stainless Steel can be finished to any polish finish (mirror/bright/bead blasted). Mild steel can be Polyester Powder Coated to any standard RAL or BS colour |
| Fixing                  | Either root fixed (below ground) or base plate (above ground) are available. Root fixing is recommended.                                                      |
| Armrests                | Can be incorporated or removed if required                                                                                                                    |
| Bespoke                 | Benches are usually manufactured to a standard length of 1800mm, although all dimensions can be adapted to suit customer requirements                         |
| Lettering/Logos/Designs | These can be added to seating where appropriate                                                                                                               |

#### www.asfco.co.uk info@asfco.co.uk 01484 401414

| Materials:              | Marine Grade 316 Stainless Steel or Mild Steel Galvanised Finish. Seat slats in non-endangered Iroko Hardwood                                                 |
|-------------------------|---------------------------------------------------------------------------------------------------------------------------------------------------------------|
| Standard Finish         | Satin Brushed Polish/ Timbers in Satin Wood stain                                                                                                             |
| <b>Optional Finish</b>  | Stainless Steel can be finished to any polish finish (mirror/bright/bead blasted). Mild steel can be Polyester Powder Coated to any standard RAL or BS colour |
| Fixing                  | Either root fixed (below ground) or base plate (above ground) are available. Root fixing is recommended.                                                      |
| Armrests                | Can be incorporated or removed if required                                                                                                                    |
| Bespoke                 | Benches are usually manufactured to a standard length of 1800mm, although all dimensions can be adapted to suit customer requirements                         |
| Lettering/Logos/Designs | These can be added to seating where appropriate                                                                                                               |