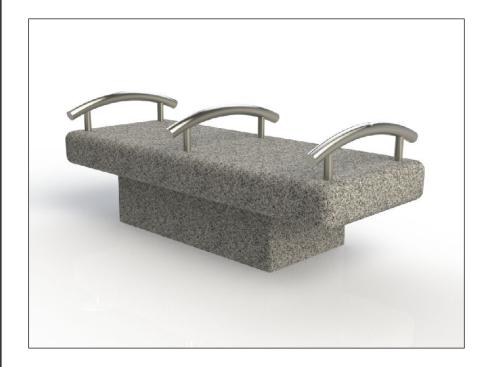

|
| <b>Optional Finish:</b> | Frames can be finished to any polish standard, steel alternatives can be finished galvanized or polyester powder coated. Timber slats can be stained/ varnished to |
| Fixing:                 | any spec.<br>Bolt down or root fixing is available                                                                                                                 |
| Bespoke:                | Benches can be manufactured to any dimensions required                                                                                                             |







#### Seating | Seat 1000





### Seating | Seat 800







#### Seating | Seat 600





#### **Seating | Organic Seat**



# Seating | Organic Features Seat/Bollard







#### **Seating | Organic Bench**





### Seating | Modernist Seat





#### Seating | Modernist Features2 Sit Down Bollard



#### **Seating | Modernist Bench**





#### **Seating | Cubist Seat**