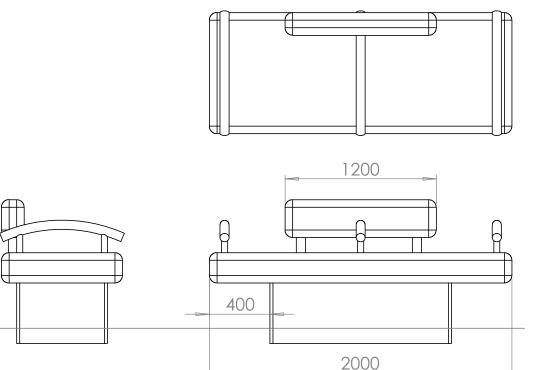

Danish oil                                                                                                                  |
| <b>Optional Finish:</b> | Frames can be finished to any polish standard, steel alternatives can be finished galvanized or polyester powder coated. Timber slats can be stained/ varnished to |
| Fixing:                 | any spec.<br>Bolt down or root fixing is available                                                                                                                 |
| Bespoke:                | Benches can be manufactured to any dimensions required                                                                                                             |







#### Seating | Seat 1000





### Seating | Seat 800







#### Seating | Seat 600





#### **Seating | Organic Seat**



# Seating | Organic Features Seat/Bollard







#### **Seating | Organic Bench**





### Seating | Modernist Seat





#### Seating | Modernist Features2 Sit Down Bollard



#### **Seating | Modernist Bench**





#### **Seating | Cubist Seat**