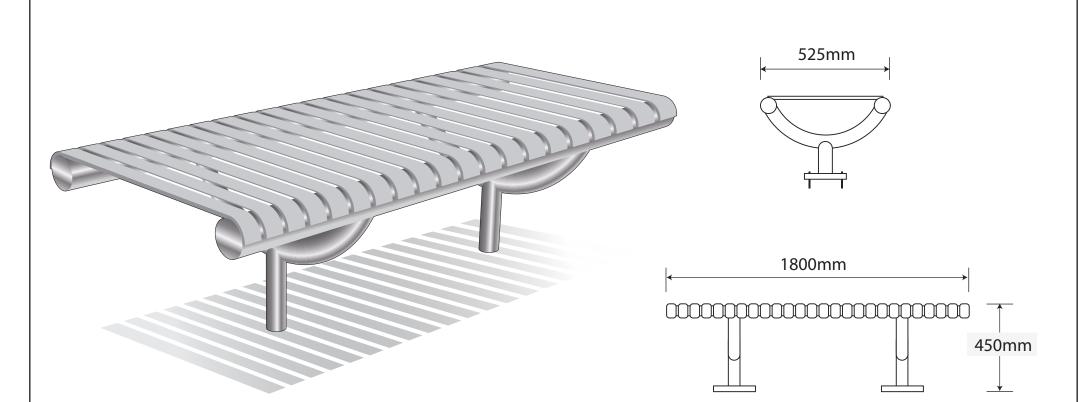

## Seating ASF 6009 Stainless Steel Bench

| Materials:              | Marine Grade 316 Stainless Steel or Mild Steel Galvanised Finish. Seat slats in non-endangered Iroko Hardwood                                                 |
|-------------------------|---------------------------------------------------------------------------------------------------------------------------------------------------------------|
| Standard Finish         | Satin Brushed Polish/ Timbers in Satin Wood stain                                                                                                             |
| Optional Finish         | Stainless Steel can be finished to any polish finish (mirror/bright/bead blasted). Mild steel can be Polyester Powder Coated to any standard RAL or BS colour |
| Fixing                  | Either root fixed (below ground) or base plate (above ground) are available. Root fixing is recommended.                                                      |
| Armrests                | Can be incorporated or removed if required                                                                                                                    |
| Bespoke                 | Benches are usually manufactured to a standard length of 1800mm, although all dimensions can be adapted to suit customer requirements                         |
| Lettering/Logos/Designs | These can be added to seating where appropriate                                                                                                               |

#### www.asfco.co.uk info@asfco.co.uk 01484 401414