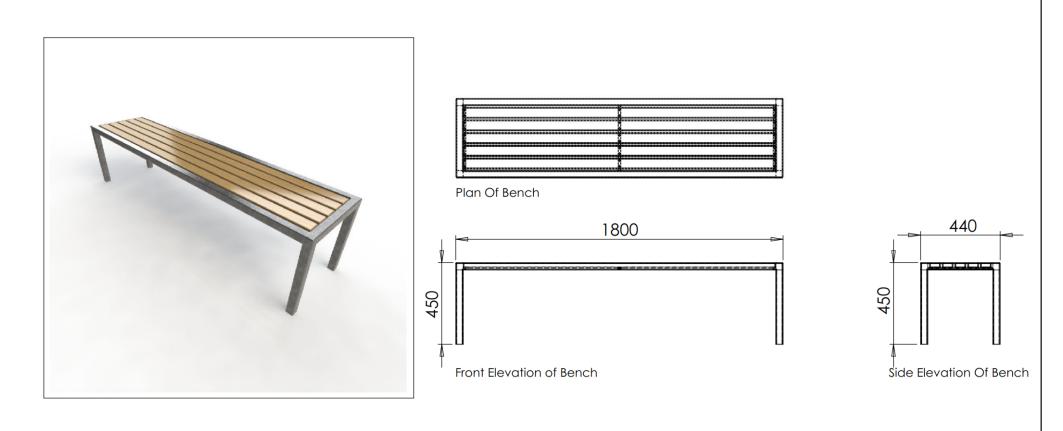

#### Seating ASF Utility Bench

| Materials:              | Frames In Stainless Steel, also Available in mild steel. Slats in Hardwood Timber from either managed or no endangered sources                                     |
|-------------------------|--------------------------------------------------------------------------------------------------------------------------------------------------------------------|
| Finish:                 | Frames satin Brush polished . Slats in Danish oil                                                                                                                  |
| <b>Optional Finish:</b> | Frames can be finished to any polish standard, steel alternatives can be finished galvanized or polyester powder coated. Timber slats can be stained/ varnished to |
| Fixing:                 | any spec.<br>Bolt down or root fixing is available                                                                                                                 |
| Bespoke:                | Benches can be manufactured to any dimensions required                                                                                                             |