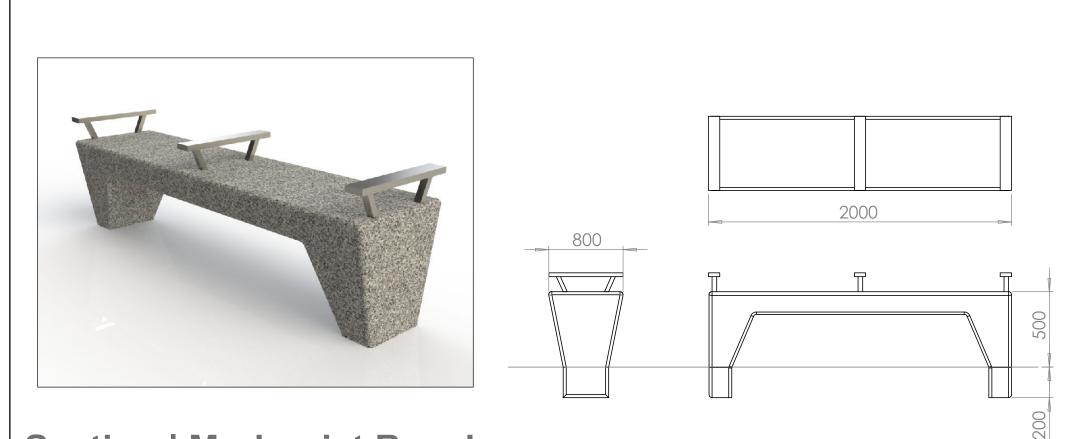

ernatives can be finished galvanized or polyester powder coated. Timber slats can be stained/ varnished to |
| Fixing:                 | any spec.<br>Bolt down or root fixing is available                                                                                                                 |
| Bespoke:                | Benches can be manufactured to any dimensions required                                                                                                             |







#### Seating | Seat 1000





### Seating | Seat 800







#### Seating | Seat 600





#### **Seating | Organic Seat**



# Seating | Organic Features Seat/Bollard







#### **Seating | Organic Bench**





### Seating | Modernist Seat





#### Seating | Modernist Features2 Sit Down Bollard



#### **Seating | Modernist Bench**





#### **Seating | Cubist Seat**