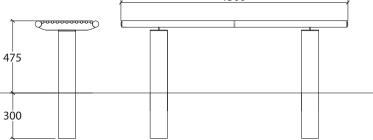

|
| Optional Material Finish:         | All the seats can be manufactured in mild steel and finished polyester powder coated in any RAL or BS Colour |
| Fixing:                           | Either Root Based (Below Ground) or Base Plate (Above Ground) Fixing                                         |
| Armrests:                         | Armrests can be incorporated if required                                                                     |
| Bespoke:                          | Bespoke Lengths, curved, modular options can be accommodated                                                 |
| Lettering/Logos/Laser Cut Designs | These can be added to personalise seating                                                                    |

www.asfco.co.uk info@asfco.co.uk 01484 401414







## Seating ASF 6019 Stainless Steel Seat

| Materials:                        | Grade 316 Marine Grade Stainless Steel                                                                       |
|-----------------------------------|--------------------------------------------------------------------------------------------------------------|
| Standard Finish:                  | Satin Brushed/Highly Polished Elements                                                                       |
| Optional Material Finish:         | All the seats can be manufactured in mild steel and finished polyester powder coated in any RAL or BS Colour |
| Fixing:                           | Either Root Based (Below Ground) or Base Plate (Above Ground) Fixing                                         |
| Armrests: