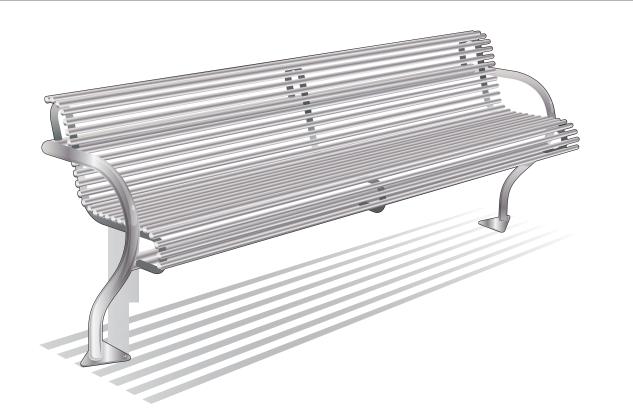

## Seating ASF 6000 Stainless Steel Seat

| Materials:                        | Grade 316 Marine Grade Stainless Steel                                                                       |
|-----------------------------------|--------------------------------------------------------------------------------------------------------------|
| Standard Finish:                  | Satin Brushed/Highly Polished Elements                                                                       |
| Optional Material Finish:         | All the seats can be manufactured in mild steel and finished polyester powder coated in any RAL or BS Colour |
| Fixing:                           | Either Root Based (Below Ground) or Base Plate (Above Ground) Fixing                                         |
| Armrests:                         | Armrests can be incorporated if required                                                                     |
| Bespoke:                          | Bespoke Lengths, curved, modular options can be accommodated                                                 |
| Lettering/Logos/Laser Cut Designs | These can be added to personalise seating                                                                    |

www.asfco.co.uk info@asfco.co.uk 01484 401414