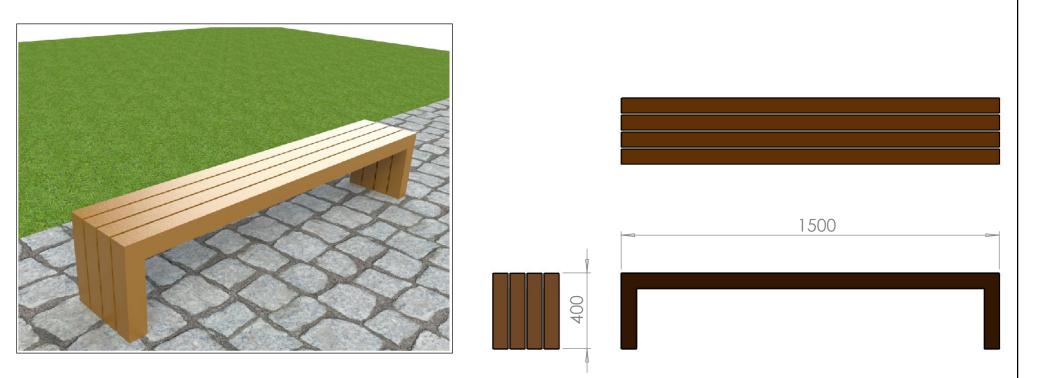

# Seating | ASF912RP Recycled Plastic Seat

Material: Dimensions: Colour: Adaptations:

Environmentaly impecable 10% recycled plastic

Seats are 1500mm long but can be manufactured to bespoke sizes if required Seats are available in grey as standard. Other colours are available on request Seats can be used in conjunction with picnic tables and planters