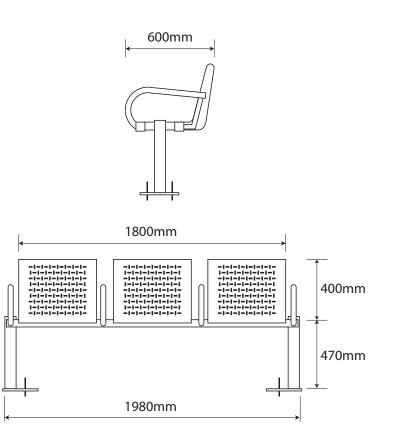

## Seating ASF 6000 Stainless Steel Seat

| Materials:                        | Grade 316 Marine Grade Stainless Steel                                                                       |
|-----------------------------------|--------------------------------------------------------------------------------------------------------------|
| Standard Finish:                  | Satin Brushed/Highly Polished Elements                                                                       |
| Optional Material Finish:         | All the seats can be manufactured in mild steel and finished polyester powder coated in any RAL or BS Colour |
| Fixing:                           | Either Root Based (Below Ground) or Base Plate (Above Ground) Fixing                                         |
| Armrests:                         | Armrests can be incorporated if required                                                                     |
| Bespoke:                          | Bespoke Lengths, curved, modular options can be accommodated                                                 |
| Lettering/Logos/Laser Cut Designs | These can be added to personalise seating                                                                    |