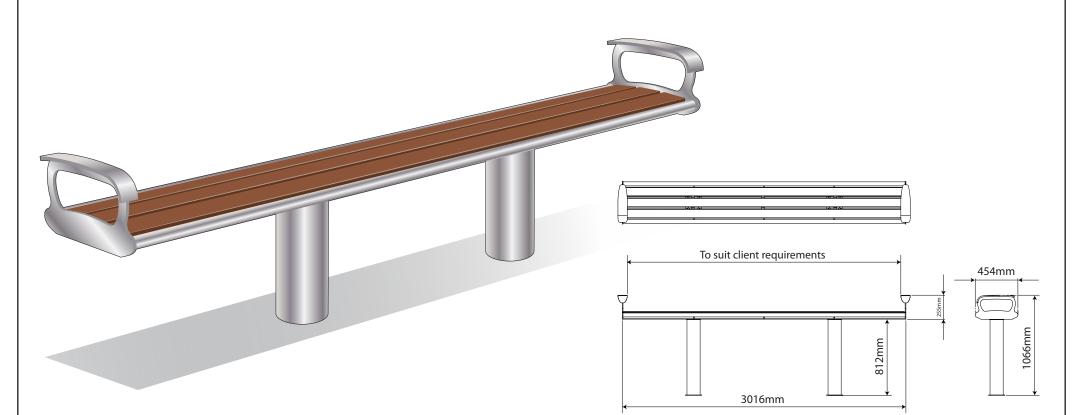

## Seating ASF 6010 Stainless Steel Bench

| Materials:              | Marine Grade 316 Stainless Steel or Mild Steel Galvanised Finish. Seat slats in non-endangered Iroko Hardwood                                                 |
|-------------------------|---------------------------------------------------------------------------------------------------------------------------------------------------------------|
| Standard Finish         | Satin Brushed Polish/ Timbers in Satin Wood stain                                                                                                             |
| Optional Finish         | Stainless Steel can be finished to any polish finish (mirror/bright/bead blasted). Mild steel can be Polyester Powder Coated to any standard RAL or BS colour |
| Fixing                  | Either root fixed (below ground) or base plate (above ground) are available. Root fixing is recommended.                                                      |
| Armrests                | Can be incorporated or removed if required                                                                                                                    |
| Bespoke                 | Benches are usually manufactured to a standard length of 1800mm, although all dimensions can be adapted to suit customer requirements                         |
| Lettering/Logos/Designs | These can be added to seating where appropriate                                                                                                               |

#### www.asfco.co.uk info@asfco.co.uk 01484 401414

| Materials:              | Marine Grade 316 Stainless Steel or Mild Steel Galvanised Finish. Seat slats in non-endangered Iroko Hardwood                                                 |
|-------------------------|---------------------------------------------------------------------------------------------------------------------------------------------------------------|
| Standard Finish         | Satin Brushed Polish/ Timbers in Satin Wood stain                                                                                                             |
| <b>Optional Finish</b>  | Stainless Steel can be finished to any polish finish (mirror/bright/bead blasted). Mild steel can be Polyester Powder Coated to any standard RAL or BS colour |
| Fixing                  | Either root fixed (below ground) or base plate (above ground) are available. Root fixing is recommended.                                                      |
| Armrests                | Can be incorporated or removed if required                                                                                                                    |
| Bespoke                 | Benches are usually manufactured to a standard length of 1800mm, although all dimensions can be adapted to suit customer requirements                         |
| Lettering/Logos/Designs | These can be added to seating where appropriate                                                                                                               |