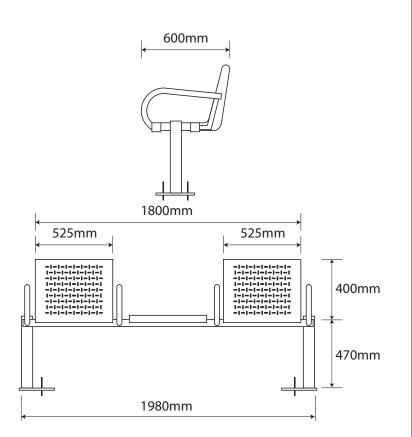

## Seating ASF 6010 Stainless Steel Bench

| Materials:              | Marine Grade 316 Stainless Steel or Mild Steel Galvanised Finish. Seat slats in non-endangered Iroko Hardwood                                                 |
|-------------------------|---------------------------------------------------------------------------------------------------------------------------------------------------------------|
| Standard Finish         | Satin Brushed Polish/ Timbers in Satin Wood stain                                                                                                             |
| Optional Finish         | Stainless Steel can be finished to any polish finish (mirror/bright/bead blasted). Mild steel can be Polyester Powder Coated to any standard RAL or BS colour |
| Fixing                  | Either root fixed (below ground) or base plate (above ground) are available. Root fixing is recommended.                                                      |
| Armrests                | Can be incorporated or removed if required                                                                                                                    |
| Bespoke                 | Benches are usually manufactured to a standard length of 1800mm, although all dimensions can be adapted to suit customer requirements                         |
| Lettering/Logos/Designs | These can be added to seating where appropriate                                                                                                               |