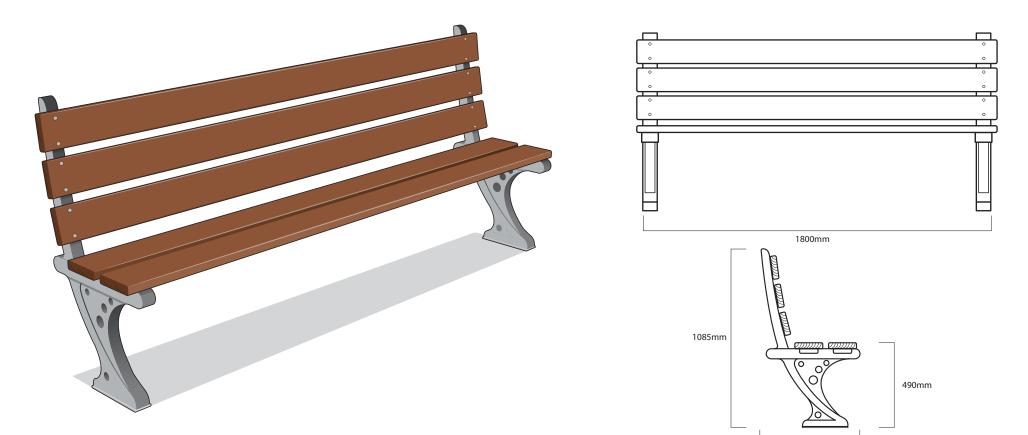

## Seating ASF 504 Cast Iron Seat

| Materials:              | Seat Legs - Cast Iron Grade 250 Timber Slats - Iroko Hardwood                                                        |  |
|-------------------------|----------------------------------------------------------------------------------------------------------------------|--|
| Finish:                 | Seat Legs - Painted in weathershield rust resistant gloss in most RAL Colours Timber Slats - Standard Length: 1800mm |  |
| <b>Optional Finish:</b> | Painted in black rust resistant gloss & oven baked Other RAL Colours available on request                            |  |
| Fixing:                 | Above ground fixing via resin anchor bolts                                                                           |  |
| Optional Extras:        | Increased/Reduced length or curved versions on request. Logos/Coats of Arms can be incorporated                      |  |

www.asfco.co.uk info@asfco.co.uk 01484 401414

610mm