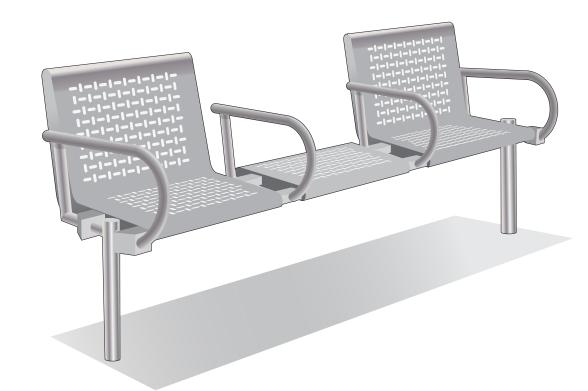

## Seating ASF 6009 Stainless Steel Bench

| Materials:              | Marine Grade 316 Stainless Steel or Mild Steel Galvanised Finish. Seat slats in non-endangered Iroko Hardwood                                                 |
|-------------------------|---------------------------------------------------------------------------------------------------------------------------------------------------------------|
| Standard Finish         | Satin Brushed Polish/ Timbers in Satin Wood stain                                                                                                             |
| Optional Finish         | Stainless Steel can be finished to any polish finish (mirror/bright/bead blasted). Mild steel can be Polyester Powder Coated to any standard RAL or BS colour |
| Fixing                  | Either root fixed (below ground) or base plate (above ground) are available. Root fixing is recommended.                                                      |
| Armrests                | Can be incorporated or removed if required                                                                                                                    |
| Bespoke                 | Benches are usually manufactured to a standard length of 1800mm, although all dimensions can be adapted to suit customer requirements                         |
| Lettering/Logos/Designs | These can be added to seating where appropriate                                                                                                               |