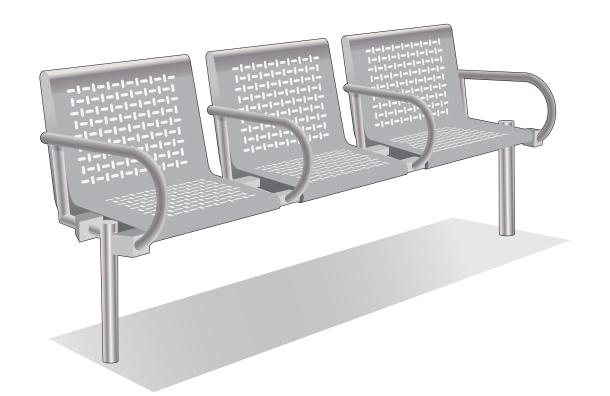

## Seating ASF 6000 Stainless Steel Seat

| Materials:                        | Grade 316 Marine Grade Stainless Steel                                                                       |
|-----------------------------------|--------------------------------------------------------------------------------------------------------------|
| Standard Finish:                  | Satin Brushed/Highly Polished Elements                                                                       |
| Optional Material Finish:         | All the seats can be manufactured in mild steel and finished polyester powder coated in any RAL or BS Colour |
| Fixing:                           | Either Root Based (Below Ground) or Base Plate (Above Ground) Fixing                                         |
| Armrests:                         | Armrests can be incorporated if required                                                                     |
| Bespoke:                          | Bespoke Lengths, curved, modular options can be accommodated                                                 |
| Lettering/Logos/Laser Cut Designs | These can be added to personalise seating                                                                    |