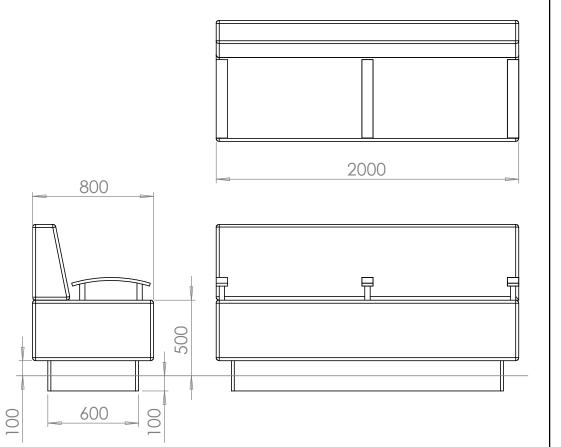

#### Seating ASF 6018 Corner Bench Seat

| Marine Grade 316 Stainless Steel or Mild Steel Galvanised Finish. Seat slats in non-endangered Iroko Hardwood                                                 |
|---------------------------------------------------------------------------------------------------------------------------------------------------------------|
| Satin Brushed Polish/ Timbers in Satin Wood stain                                                                                                             |
| Stainless Steel can be finished to any polish finish (mirror/bright/bead blasted). Mild steel can be Polyester Powder Coated to any standard RAL or BS colour |
| Either root fixed (below ground) or base plate (above ground) are available. Root fixing is recommended.                                                      |
| Can be incorporated or removed if required                                                                                                                    |
| Benches are usually manufactured to a standard length of 1800mm, although all dimensions can be adapted to suit customer requirements                         |
| These can be added to seating where appropriate                                                                                                               |
|                                                                                                                                                               |