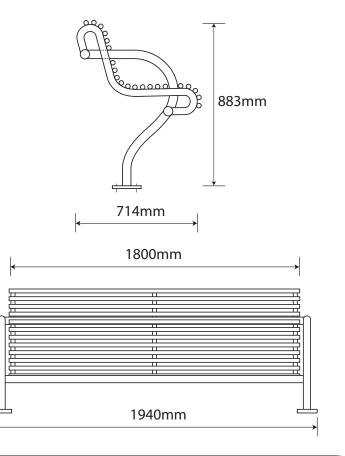

## Seating ASF 6001 Stainless Steel Bench

| Materials:                        | Grade 316 Marine Grade Stainless Steel                                                                       |
|-----------------------------------|--------------------------------------------------------------------------------------------------------------|
| Standard Finish:                  | Satin Brushed/Highly Polished Elements                                                                       |
| Optional Material Finish:         | All the seats can be manufactured in mild steel and finished polyester powder coated in any RAL or BS Colour |
| Fixing:                           | Either Root Based (Below Ground) or Base Plate (Above Ground) Fixing                                         |
| Armrests:                         | Armrests can be incorporated if required                                                                     |
| Bespoke:                          | Bespoke Lengths, curved, modular options can be accommodated                                                 |
| Lettering/Logos/Laser Cut Designs | These can be added to personalise seating                                                                    |

ASF

www.asfco.co.uk info@asfco.co.uk 01484 401414