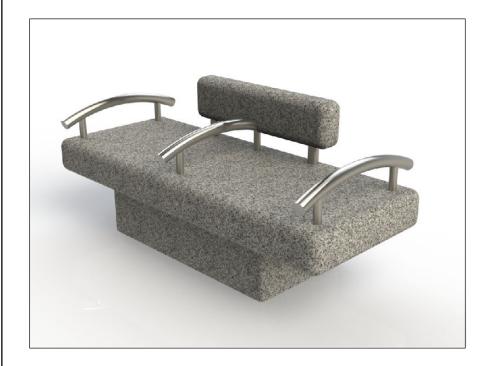

in Danish oil                                                                                                                  |
| <b>Optional Finish:</b> | Frames can be finished to any polish standard, steel alternatives can be finished galvanized or polyester powder coated. Timber slats can be stained/ varnished to |
| Fixing:                 | any spec.<br>Bolt down or root fixing is available                                                                                                                 |
| Bespoke:                | Benches can be manufactured to any dimensions required                                                                                                             |







#### Seating | Seat 1000





### Seating | Seat 800







#### Seating | Seat 600





#### **Seating | Organic Seat**



# Seating | Organic Features Seat/Bollard







#### **Seating | Organic Bench**





### Seating | Modernist Seat





#### Seating | Modernist Features2 Sit Down Bollard



#### **Seating | Modernist Bench**





#### **Seating | Cubist Seat**