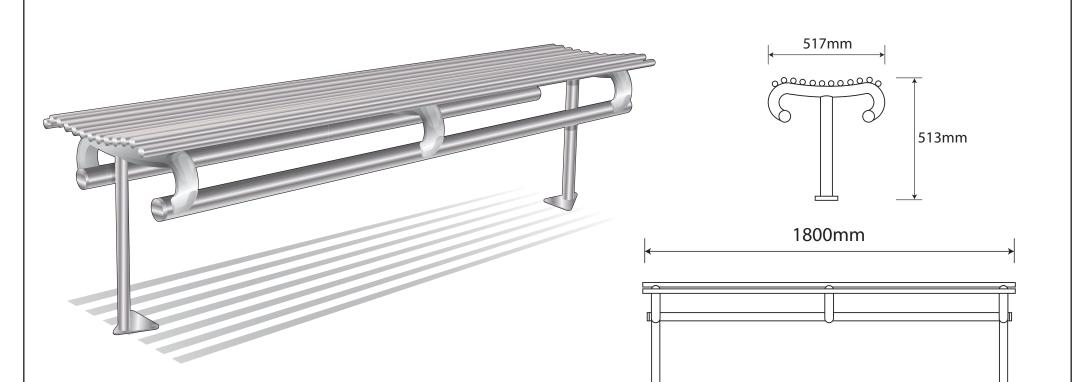

#### Seating ASF 6002 Stainless Steel Bench

| Materials:                        | Grade 316 Marine Grade Stainless Steel                                                                       |
|-----------------------------------|--------------------------------------------------------------------------------------------------------------|
| Standard Finish:                  | Satin Brushed/Highly Polished Elements                                                                       |
| Optional Material Finish:         | All the seats can be manufactured in mild steel and finished polyester powder coated in any RAL or BS Colour |
| Fixing:                           | Either Root Based (Below Ground) or Base Plate (Above Ground) Fixing                                         |
| Armrests:                         | Armrests can be incorporated if required                                                                     |
| Bespoke:                          | Bespoke Lengths, curved, modular options can be accommodated                                                 |
| Lettering/Logos/Laser Cut Designs | These can be added to personalise seating                                                                    |

#### www.asfco.co.uk info@asfco.co.uk 01484 401414