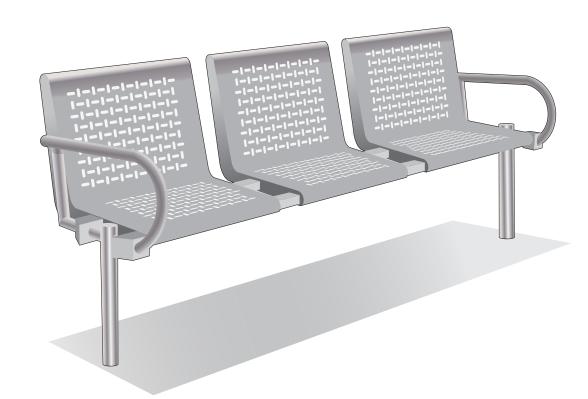

#### Seating ASF 6002 Stainless Steel Bench

| Materials:                        | Grade 316 Marine Grade Stainless Steel                                                                       |
|-----------------------------------|--------------------------------------------------------------------------------------------------------------|
| Standard Finish:                  | Satin Brushed/Highly Polished Elements                                                                       |
| Optional Material Finish:         | All the seats can be manufactured in mild steel and finished polyester powder coated in any RAL or BS Colour |
| Fixing:                           | Either Root Based (Below Ground) or Base Plate (Above Ground) Fixing                                         |
| Armrests:                         | Armrests can be incorporated if required                                                                     |
| Bespoke:                          | Bespoke Lengths, curved, modular options can be accommodated                                                 |
| Lettering/Logos/Laser Cut Designs | These can be added to personalise seating                                                                    |

#### www.asfco.co.uk info@asfco.co.uk 01484 401414