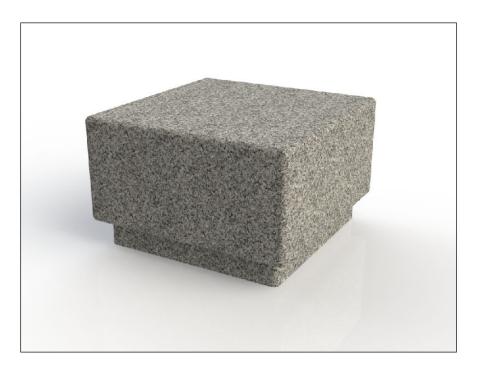

ish:                 | Frames satin Brush polished . Slats in Danish oil                                                                                                                  |
| <b>Optional Finish:</b> | Frames can be finished to any polish standard, steel alternatives can be finished galvanized or polyester powder coated. Timber slats can be stained/ varnished to |
| Fixing:                 | any spec.<br>Bolt down or root fixing is available                                                                                                                 |
| Bespoke:                | Benches can be manufactured to any dimensions required                                                                                                             |







#### Seating | Seat 1000





### Seating | Seat 800







#### Seating | Seat 600





#### **Seating | Organic Seat**



# Seating | Organic Features Seat/Bollard







#### **Seating | Organic Bench**





### Seating | Modernist Seat





#### Seating | Modernist Features2 Sit Down Bollard



#### **Seating | Modernist Bench**





#### **Seating | Cubist Seat**