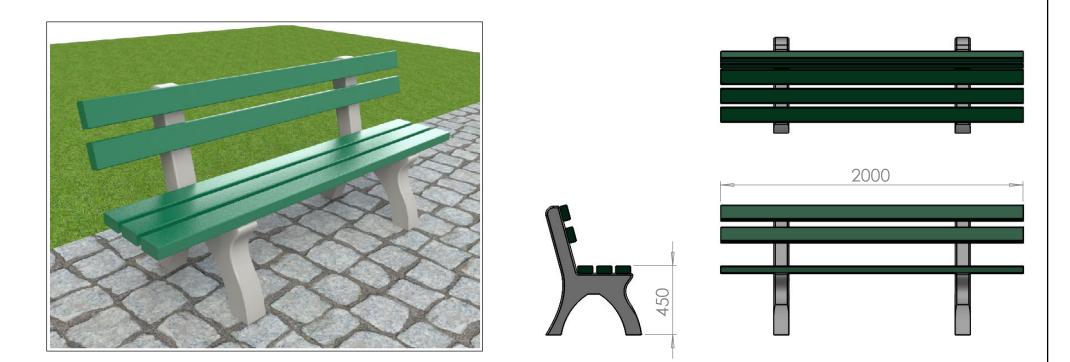

# Seating | ASF910RP Recycled Plastic Seat

Material: Dimensions: Colour: Adaptations:

Environmentaly impecable 10% recycled plastic Seats are 2000mm long but can be manufactured to bespoke sizes if required Seats are available in gren, brown black and blue as standard. Other colours are available on request Seats can be used in conjunction with picnic tables and planters

# Seating | ASF911RP Recycled Plastic Seat

Material: Dimensions: Colour: Adaptations: Environmentaly impecable 10% recycled plastic Seats are 2000mm long but can be manufactured to bespoke sizes if required Seats are available in brown as standard. Other colours are available on request Seats can be used in conjunction with picnic tables and planters. A version of this model is available as a seat with a back