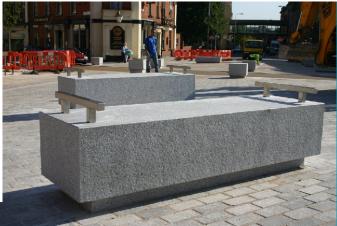

SEATING



www.asfco.co.uk info@asfco.co.uk 01484 401414

- Cast Iron Seats and Benches with Timber Slats
  Pages 3 12
  10 Products
- Stainless Steel Seats and Benches
  Pages 13 22
  10 Products
- Recycled Plastic Seats and Benches
  Pages 23 26
  4 Products
- Stainless Steel / Steel Seats and Benches with Timber Slats
  Pages 27 38
  12 Products
- Granite Seats and Benches
  Pages 39 48
  10 Products

ASF

www.asfco.co.uk info@asfco.co.uk 01484 401414

875mm



#### Seating ASF 501 Cast Iron Bench

| Materials:              | Seat Legs - Cast Iron Grade 250 Timber Slats - Iroko Hardwood                                                        |  |
|-------------------------|------------------------------------------------------------------------------------------------------------------