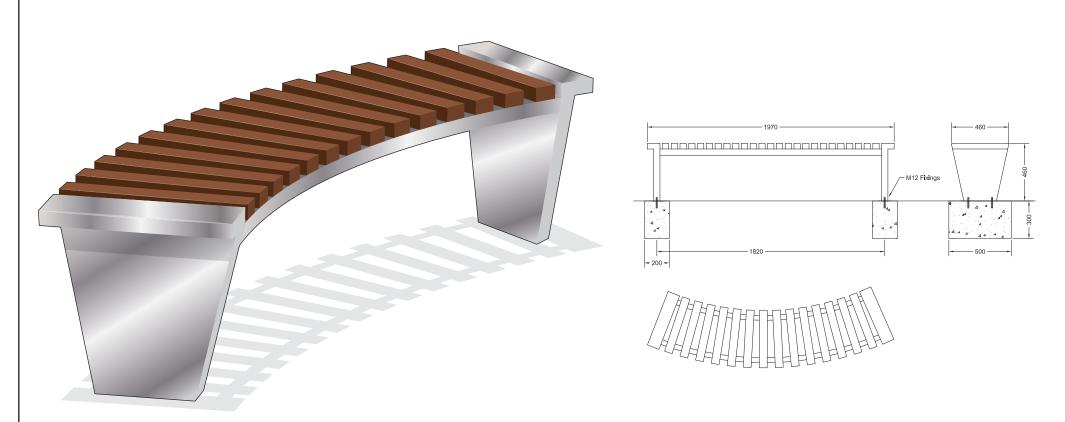

## Seating ASF 6014 Stainless Steel Bench

| Materials:      | Marine Grade 316 Stainless Steel or Mild Steel Galvanised Finish. Seat slats in non-endangered Iroko Hardwood                                                                                                                     |
|-----------------|-----------------------------------------------------------------------------------------------------------------------------------------------------------------------------------------------------------------------------------|
| Standard Finish | Satin Brushed Polish/ Timbers in Satin Wood stain                                                                                                                                                                                 |
| Optional Finish | Stainless Steel can be finished to any polish finish (mirror / bright / bead blasted). Mild steel can be Polyester Powder Coated to any RAL / BS colour.<br>Slats can be of any available timber with any stain / painted finish. |
| Fixing          | As per diagram. Other fixing methods can be devised to suit site if required                                                                                                                                                      |
| Bespoke         | Standard benches are manufactured to size specifications shown, but can be made to any dimensions required                                                                                                                        |

www.asfco.co.uk info@asfco.co.uk 01484 401414