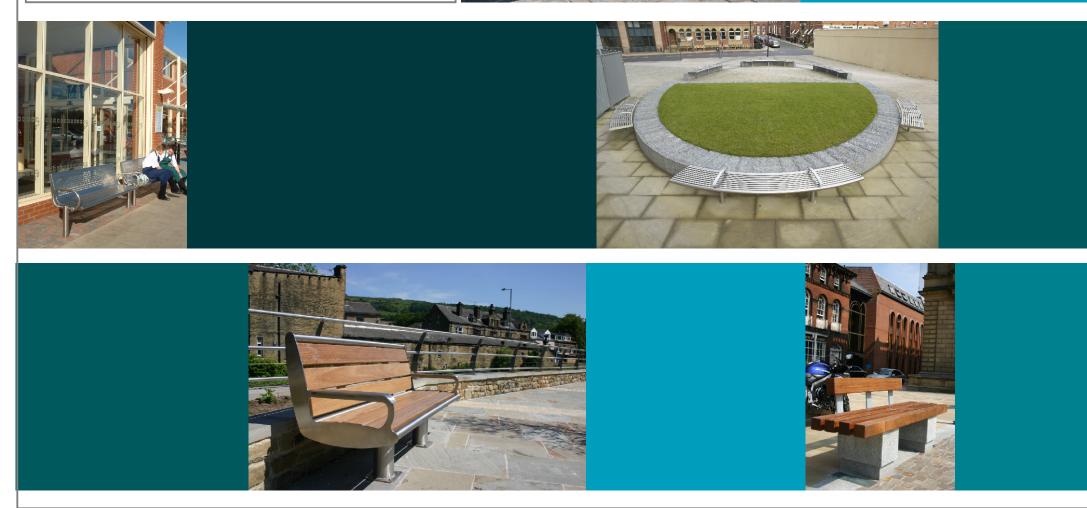

## Seating ASF 6009 Stainless Steel Bench

| Materials:              | Marine Grade 316 Stainless Steel or Mild Steel Galvanised Finish. Seat slats in non-endangered Iroko Hardwood                                                 |
|-------------------------|---------------------------------------------------------------------------------------------------------------------------------------------------------------|
| Standard Finish         | Satin Brushed Polish/ Timbers in Satin Wood stain                                                                                                             |
| Optional Finish         | Stainless Steel can be finished to any polish finish (mirror/bright/bead blasted). Mild steel can be Polyester Powder Coated to any standard RAL or BS colour |
| Fixing                  | Either root fixed (below ground) or base plate (above ground) are available. Root fixing is recommended.                                                      |
| Armrests                | Can be incorporated or removed if required                                                                                                                    |
| Bespoke                 | Benches are usually manufactured to a standard length of 1800mm, although all dimensions can be adapted to suit customer requirements                         |
| Lettering/Logos/Designs | These can be added to seating where appropriate                                                                                                               |

## Seating ASF 6010 Stainless Steel Bench

| Materials:              | Marine Grade 316 Stainless Steel or Mild Steel Galvanised Finish. Seat slats in non-endangered Iroko Hardwood                                                 |
|-------------------------|---------------------------------------------------------------------------------------------------------------------------------------------------------------|
| Standard Finish         | Satin Brushed Polish/ Timbers in Satin Wood stain                                                                                                             |
| Optional Finish         | Stainless Steel can be finished to any polish finish (mirror/bright/bead blasted). Mild steel can be Polyester Powder Coated to any standard RAL or BS colour |
| Fixing                  | Either root fixed (below ground) or base plate (above ground) are available. Root fixing is recommended.                                                      |
| Armrests                | Can be incorporated or removed if required                                                                                                                    |
| Bespoke                 | Benches are usually manufactured to a standard length of 1800mm, although all dimensions can be adapted to suit customer requirements                         |
| Lettering/Logos/Designs | These can be added to seating where appropriate                                                                                                               |

## Seating ASF 6012 Stainless Steel Seat

| Materials:              | Marine Grade 316 Stainless Steel or Mild Steel Galvanised Finish. Seat slats in non-endangered Iroko Hardwood                                                 |
|-------------------------|---------------------------------------------------------------------------------------------------------------------------------------------------------------|
| Standard Finish         | Satin Brushed Polish/ Timbers in Satin Wood stain                                                                                                             |
| Optional Finish         | Stainless Steel can be finished to any polish finish (mirror/bright/bead blasted). Mild steel can be Polyester Powder Coated to any standard RAL or BS colour |
| Fixing                  | Either root fixed (below ground) or base plate (above ground) are available. Root fixing is recommended.                                                      |
| Armrests                | Can be incorporated or removed if required                                                                                                                    |
| Bespoke                 | Benches are usually manufactured to a standard length of 1800mm, although all dimensions can be adapted to suit customer requirements                         |
| Lettering/Logos/Designs | These can be added to seating where appropriate                                                                                                               |