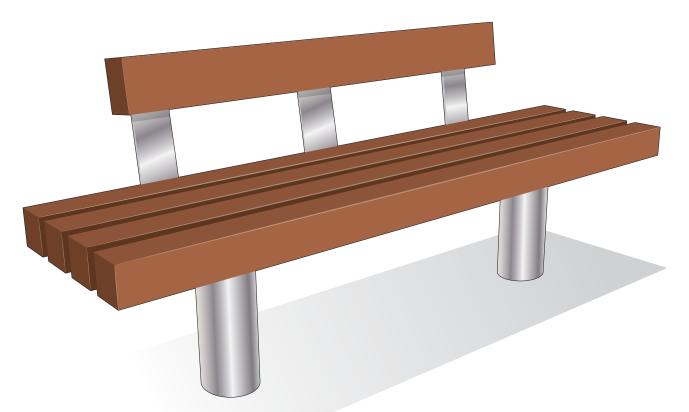

## Seating ASF 6009 Stainless Steel Bench

| Materials:              | Marine Grade 316 Stainless Steel or Mild Steel Galvanised Finish. Seat slats in non-endangered Iroko Hardwood                                                 |
|-------------------------|---------------------------------------------------------------------------------------------------------------------------------------------------------------|
| Standard Finish         | Satin Brushed Polish/ Timbers in Satin Wood stain                                                                                                             |
| Optional Finish         | Stainless Steel can be finished to any polish finish (mirror/bright/bead blasted). Mild steel can be Polyester Powder Coated to any standard RAL or BS colour |
| Fixing                  | Either root fixed (below ground) or base plate (above ground) are available. Root fixing is recommended.                                                      |
| Armrests                | Can be incorporated or removed if required                                                                                                                    |
| Bespoke                 | Benches are usually manufactured to a standard length of 1800mm, although all dimensions can be adapted to suit customer requirements                         |
| Lettering/Logos/Designs | These can be added to seating where appropriate                                                                                                               |