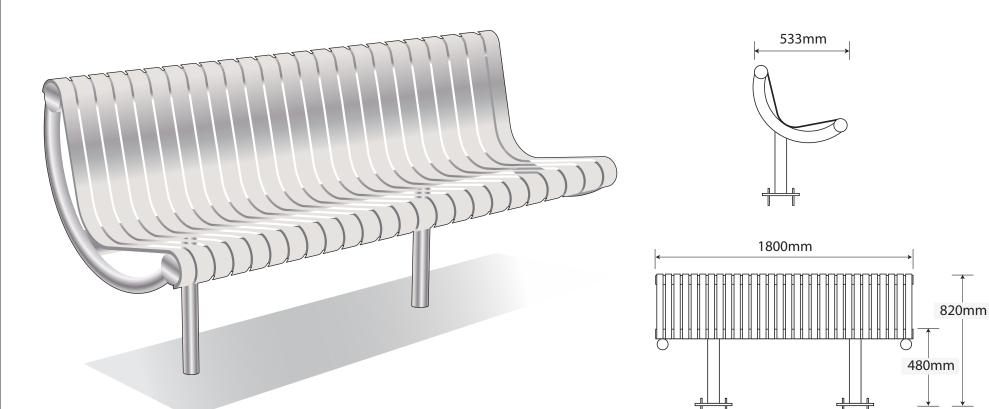

## Seating ASF 6001 Stainless Steel Bench

| Materials:                        | Grade 316 Marine Grade Stainless Steel                                                                       |
|-----------------------------------|--------------------------------------------------------------------------------------------------------------|
| Standard Finish:                  | Satin Brushed/Highly Polished Elements                                                                       |
| Optional Material Finish:         | All the seats can be manufactured in mild steel and finished polyester powder coated in any RAL or BS Colour |
| Fixing:                           | Either Root Based (Below Ground) or Base Plate (Above Ground) Fixing                                         |
| Armrests:                         | Armrests can be incorporated if required                                                                     |
| Bespoke:                          | Bespoke Lengths, curved, modular options can be accommodated                                                 |
| Lettering/Logos/Laser Cut Designs | These can be added to personalise seating                                                                    |

ASF

www.asfco.co.uk info@asfco.co.uk 01484 401414