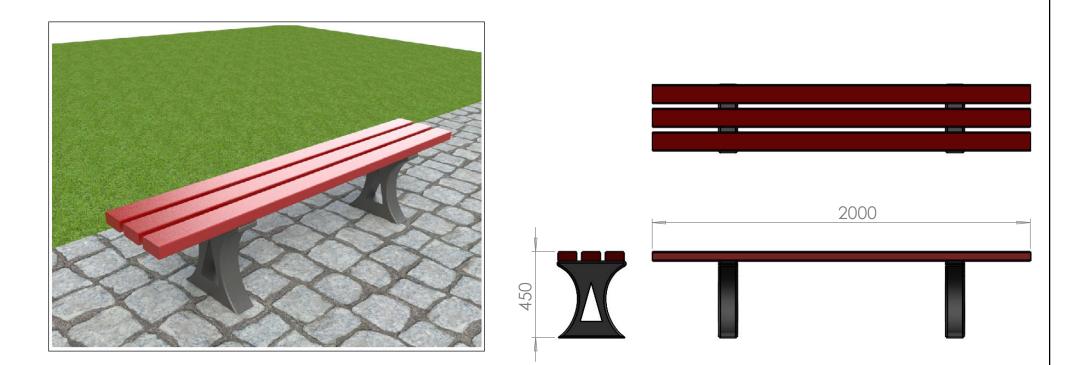

# Seating | ASF912RP Recycled Plastic Seat

Material: Dimensions: Colour: Adaptations:

Environmentaly impecable 10% recycled plastic

Seats are 1500mm long but can be manufactured to bespoke sizes if required Seats are available in grey as standard. Other colours are available on request Seats can be used in conjunction with picnic tables and planters

# Seating | ASF913RP Recycled Plastic Seat

Material: Dimensions: Colour: Adaptations:

Environmentaly impecable 10% recycled plastic Seats are 2000mm long but can be manufactured to bespoke sizes if required Seats are available in brown as standard. Other colours are available on request Seats can be used in conjunction with picnic tables and planters