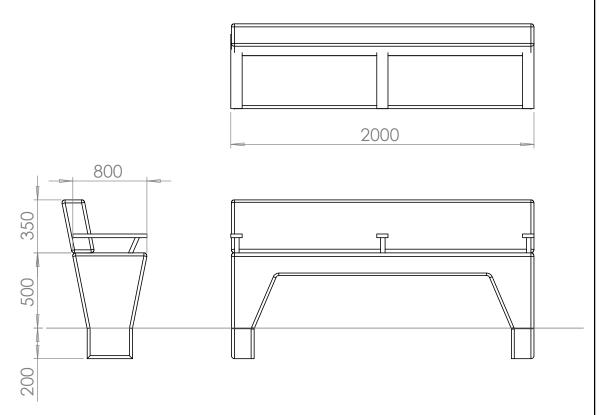

## Seating ASF 6013 Stainless Steel Bench

| Materials:      | Marine Grade 316 Stainless Steel or Mild Steel Galvanised Finish. Seat slats in non-endangered Iroko Hardwood                                                                                                                     |
|-----------------|-----------------------------------------------------------------------------------------------------------------------------------------------------------------------------------------------------------------------------------|
| Standard Finish | Satin Brushed Polish/ Timbers in Satin Wood stain                                                                                                                                                                                 |
| Optional Finish | Stainless Steel can be finished to any polish finish (mirror / bright / bead blasted). Mild steel can be Polyester Powder Coated to any RAL / BS colour.<br>Slats can be of any available timber with any stain / painted finish. |
| Fixing          | As per diagram. Other fixing methods can be devised to suit site if required                                                                                                                                                      |
| Bespoke         | Standard benches are manufactured to size specifications shown, but can be made to any dimensions required                                                                                                                        |