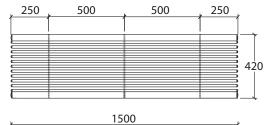

# Seating | ASF912RP Recycled Plastic Seat

Material: Dimensions: Colour: Adaptations:

Environmentaly impecable 10% recycled plastic

Seats are 1500mm long but can be manufactured to bespoke sizes if required Seats are available in grey as standard. Other colours are available on request Seats can be used in conjunction with picnic tables and planters