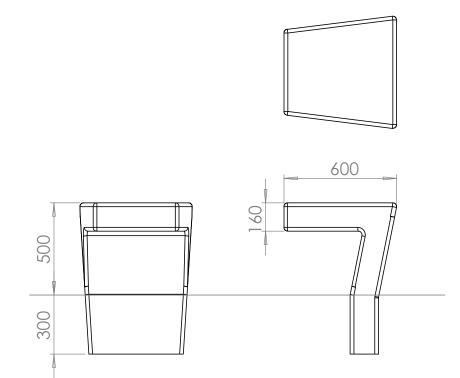

rames can be finished to any polish standard, steel alternatives can be finished galvanized or polyester powder coated. Timber slats can be stained/ varnished to |
| Fixing:                 | any spec.<br>Bolt down or root fixing is available                                                                                                                 |
| Bespoke:                | Benches can be manufactured to any dimensions required                                                                                                             |







#### Seating | Seat 1000





### Seating | Seat 800







#### Seating | Seat 600





#### **Seating | Organic Seat**



# Seating | Organic Features Seat/Bollard







#### **Seating | Organic Bench**





### Seating | Modernist Seat





#### Seating | Modernist Features2 Sit Down Bollard



#### **Seating | Modernist Bench**





#### **Seating | Cubist Seat**