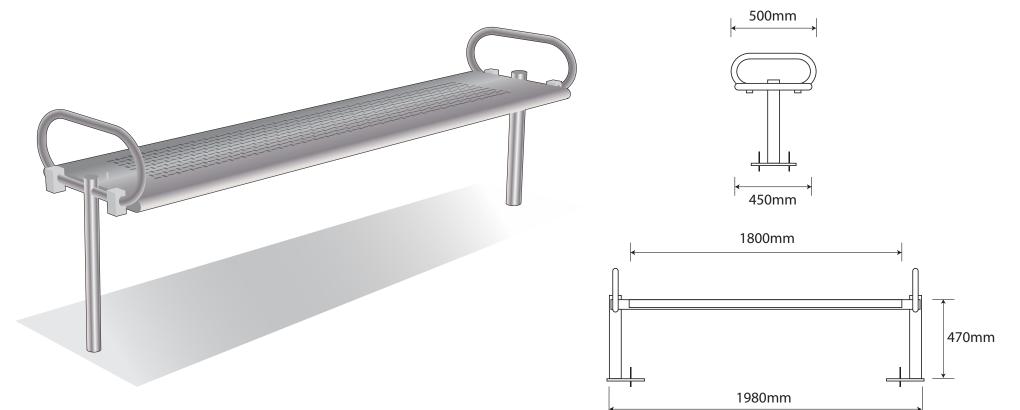

## Seating ASF 6013 Stainless Steel Bench

| Materials:      | Marine Grade 316 Stainless Steel or Mild Steel Galvanised Finish. Seat slats in non-endangered Iroko Hardwood                                                                                                                     |
|-----------------|-----------------------------------------------------------------------------------------------------------------------------------------------------------------------------------------------------------------------------------|
| Standard Finish | Satin Brushed Polish/ Timbers in Satin Wood stain                                                                                                                                                                                 |
| Optional Finish | Stainless Steel can be finished to any polish finish (mirror / bright / bead blasted). Mild steel can be Polyester Powder Coated to any RAL / BS colour.<br>Slats can be of any available timber with any stain / painted finish. |
| Fixing          | As per diagram. Other fixing methods can be devised to suit site if required                                                                                                                                                      |
| Bespoke         | Standard benches are manufactured to size specifications shown, but can be made to any dimensions required                                                                                                                        |