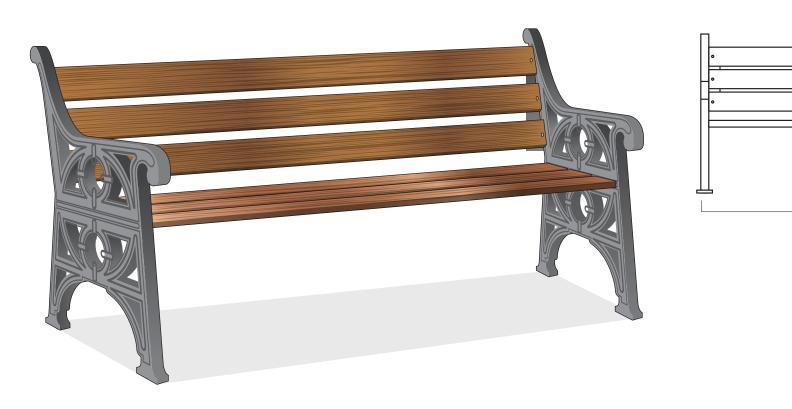

## Seating ASF 501s Cast Iron Bench

| Materials:              | Seat Legs - Cast Iron Grade 250 Timber Slats - Iroko Hardwood                                                        |  |
|-------------------------|----------------------------------------------------------------------------------------------------------------------|--|
| Finish:                 | Seat Legs - Painted in weathershield rust resistant gloss in most RAL Colours Timber Slats - Standard Length: 1800mm |  |
| <b>Optional Finish:</b> | Painted in black rust resistant gloss & oven baked Other RAL Colours available on request                            |  |
| Fixing:                 | Above ground fixing via resin anchor bolts                                                                           |  |
| Optional Extras:        | Increased/Reduced length or curved versions on request. Logos/Coats of Arms can be incorporated                      |  |
|                         |                                                                                                                      |  |

#### www.asfco.co.uk info@asfco.co.uk 01484 401414

1800mm

630mm

850mm