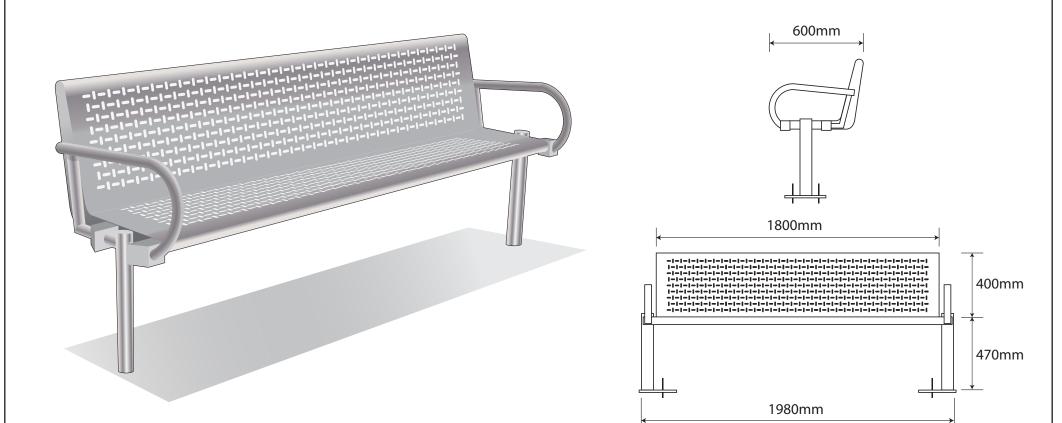

## Seating ASF 6000 Stainless Steel Seat

| Materials:                        | Grade 316 Marine Grade Stainless Steel                                                                       |
|-----------------------------------|--------------------------------------------------------------------------------------------------------------|
| Standard Finish:                  | Satin Brushed/Highly Polished Elements                                                                       |
| Optional Material Finish:         | All the seats can be manufactured in mild steel and finished polyester powder coated in any RAL or BS Colour |
| Fixing:                           | Either Root Based (Below Ground) or Base Plate (Above Ground) Fixing                                         |
| Armrests:                         | Armrests can be incorporated if required                                                                     |
| Bespoke:                          | Bespoke Lengths, curved, modular options can be accommodated                                                 |
| Lettering/Logos/Laser Cut Designs | These can be added to personalise seating                                                                    |

www.asfco.co.uk info@asfco.co.uk 01484 401414