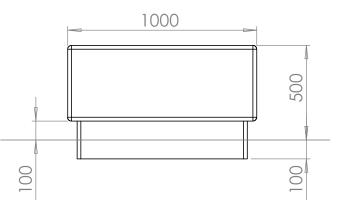

---------------------|
| Finish:                 | Frames satin Brush polished . Slats in Danish oil                                                                                                                  |
| <b>Optional Finish:</b> | Frames can be finished to any polish standard, steel alternatives can be finished galvanized or polyester powder coated. Timber slats can be stained/ varnished to |
| Fixing:                 | any spec.<br>Bolt down or root fixing is available                                                                                                                 |
| Bespoke:                | Benches can be manufactured to any dimensions required                                                                                                             |







#### Seating | Seat 1000





### Seating | Seat 800







#### Seating | Seat 600





#### **Seating | Organic Seat**



# Seating | Organic Features Seat/Bollard







#### **Seating | Organic Bench**





### Seating | Modernist Seat





#### Seating | Modernist Features2 Sit Down Bollard



#### **Seating | Modernist Bench**





#### **Seating | Cubist Seat**