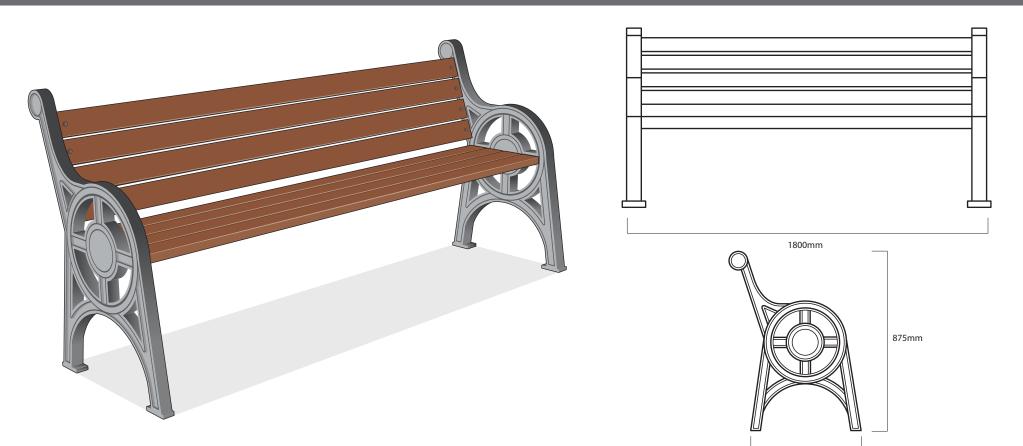

## Seating ASF 502 Cast Iron Seat

| Materials:              | Seat Legs - Cast Iron Grade 250 Timber Slats - Iroko Hardwood                                                        |  |
|-------------------------|----------------------------------------------------------------------------------------------------------------------|--|
| Finish:                 | Seat Legs - Painted in weathershield rust resistant gloss in most RAL Colours Timber Slats - Standard Length: 1800mm |  |
| <b>Optional Finish:</b> | Painted in black rust resistant gloss & oven baked Other RAL Colours available on request                            |  |
| Fixing:                 | Above ground fixing via resin anchor bolts                                                                           |  |
| Optional Extras:        | ptional Extras: Increased/Reduced length or curved versions on request. Logos/Coats of Arms can be incorporated      |  |

www.asfco.co.uk info@asfco.co.uk 01484 401414