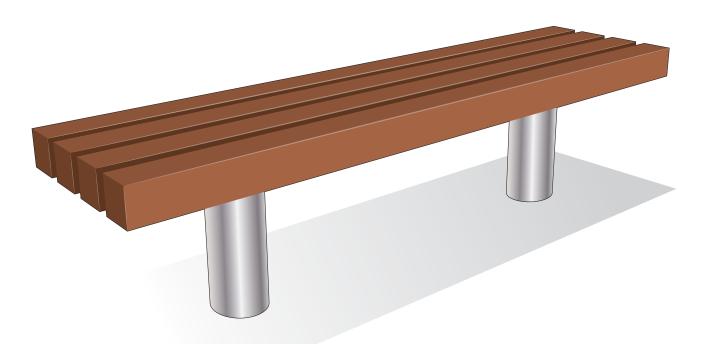

## Seating ASF 6010 Stainless Steel Bench

| Materials:              | Marine Grade 316 Stainless Steel or Mild Steel Galvanised Finish. Seat slats in non-endangered Iroko Hardwood                                                 |
|-------------------------|---------------------------------------------------------------------------------------------------------------------------------------------------------------|
| Standard Finish         | Satin Brushed Polish/ Timbers in Satin Wood stain                                                                                                             |
| Optional Finish         | Stainless Steel can be finished to any polish finish (mirror/bright/bead blasted). Mild steel can be Polyester Powder Coated to any standard RAL or BS colour |
| Fixing                  | Either root fixed (below ground) or base plate (above ground) are available. Root fixing is recommended.                                                      |
| Armrests                | Can be incorporated or removed if required                                                                                                                    |
| Bespoke                 | Benches are usually manufactured to a standard length of 1800mm, although all dimensions can be adapted to suit customer requirements                         |
| Lettering/Logos/Designs | These can be added to seating where appropriate                                                                                                               |