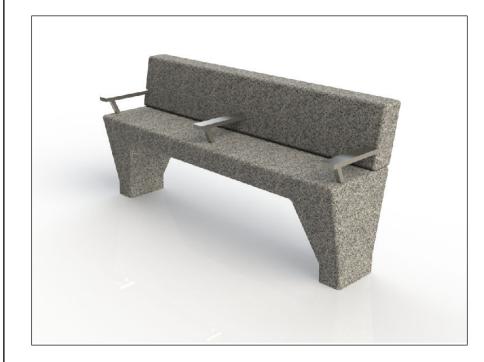

## Seating ASF 6013 Stainless Steel Bench

| Materials:      | Marine Grade 316 Stainless Steel or Mild Steel Galvanised Finish. Seat slats in non-endangered Iroko Hardwood                                                                                                                     |
|-----------------|-----------------------------------------------------------------------------------------------------------------------------------------------------------------------------------------------------------------------------------|
| Standard Finish | Satin Brushed Polish/ Timbers in Satin Wood stain                                                                                                                                                                                 |
| Optional Finish | Stainless Steel can be finished to any polish finish (mirror / bright / bead blasted). Mild steel can be Polyester Powder Coated to any RAL / BS colour.<br>Slats can be of any available timber with any stain / painted finish. |
| Fixing          | As per diagram. Other fixing methods can be devised to suit site if required                                                                                                                                                      |
| Bespoke         | Standard benches are manufactured to size specifications shown, but can be made to any dimensions required                                                                                                                        |