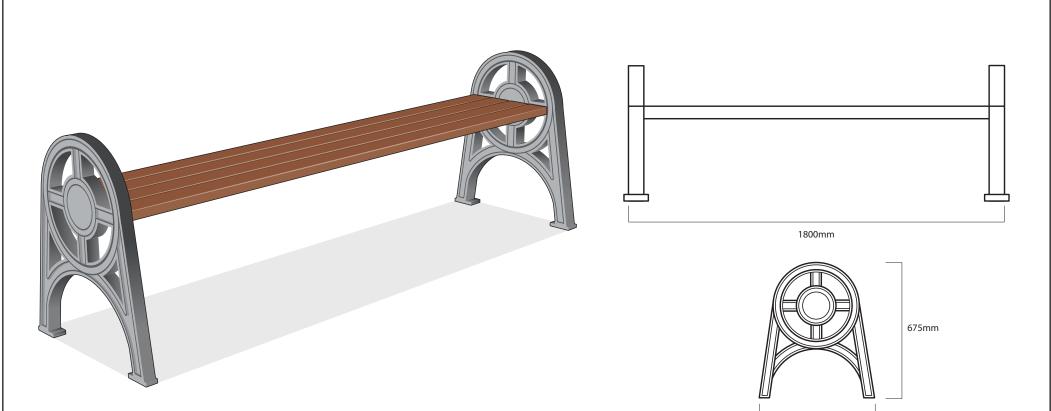

## Seating ASF 503 Cast Iron Seat

| Seat Legs - Cast Iron Grade 250 Timber Slats - Iroko Hardwood                                                        |  |
|----------------------------------------------------------------------------------------------------------------------|--|
| Seat Legs - Painted in weathershield rust resistant gloss in most RAL Colours Timber Slats - Standard Length: 1800mm |  |
| Painted in black rust resistant gloss & oven baked Other RAL Colours available on request                            |  |
| Above ground fixing via resin anchor bolts                                                                           |  |
| Increased/Reduced length or curved versions on request. Logos/Coats of Arms can be incorporated                      |  |
|                                                                                                                      |  |

www.asfco.co.uk info@asfco.co.uk 01484 401414

700mm