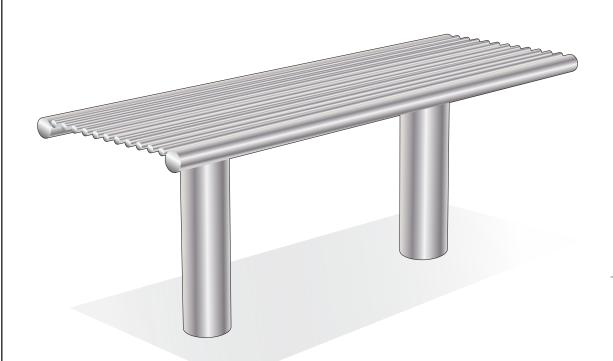

# Seating | ASF912RP Recycled Plastic Seat

Material: Dimensions: Colour: Adaptations:

Environmentaly impecable 10% recycled plastic

Seats are 1500mm long but can be manufactured to bespoke sizes if required Seats are available in grey as standard. Other colours are available on request Seats can be used in conjunction with picnic tables and planters