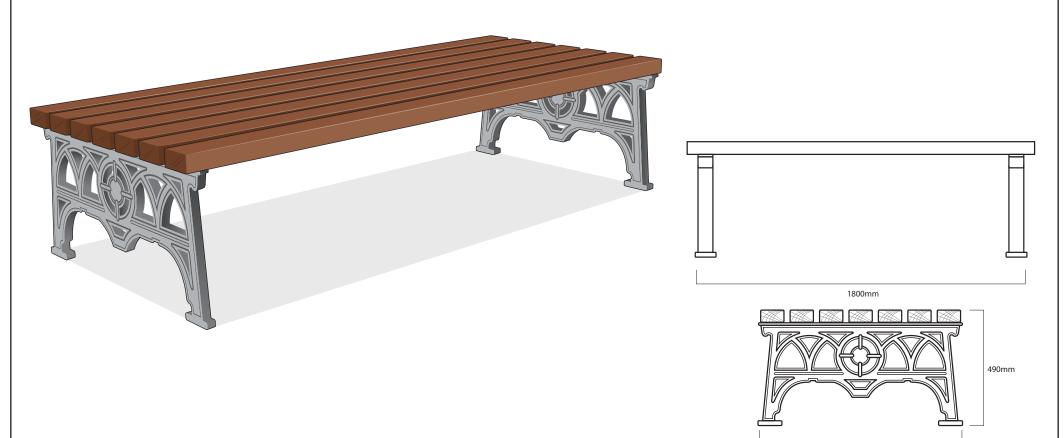

#### Seating ASF 501 Cast Iron Bench

| Materials:              | Seat Legs - Cast Iron Grade 250 Timber Slats - Iroko Hardwood                                                        |  |
|-------------------------|----------------------------------------------------------------------------------------------------------------------|--|
| Finish:                 | Seat Legs - Painted in weathershield rust resistant gloss in most RAL Colours Timber Slats - Standard Length: 1800mn |  |
| <b>Optional Finish:</b> | Painted in black rust resistant gloss & oven baked Other RAL Colours available on request                            |  |
| Fixing:                 | Above ground fixing via resin anchor bolts                                                                           |  |
| Optional Extras:        | Increased/Reduced length or curved versions on request. Logos/Coats of Arms can be incorporated                      |  |