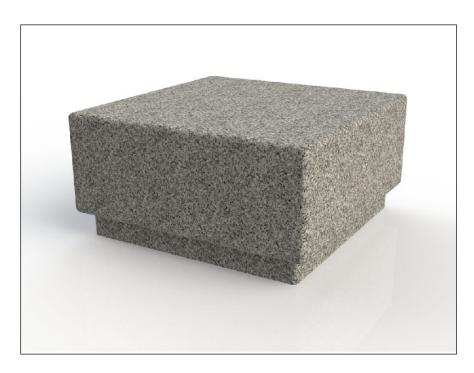

-------------------------|
| Finish:                 | Frames satin Brush polished . Slats in Danish oil                                                                                                                  |
| <b>Optional Finish:</b> | Frames can be finished to any polish standard, steel alternatives can be finished galvanized or polyester powder coated. Timber slats can be stained/ varnished to |
| Fixing:                 | any spec.<br>Bolt down or root fixing is available                                                                                                                 |
| Bespoke:                | Benches can be manufactured to any dimensions required                                                                                                             |







#### Seating | Seat 1000





### Seating | Seat 800







#### Seating | Seat 600





#### **Seating | Organic Seat**



# Seating | Organic Features Seat/Bollard







#### **Seating | Organic Bench**





### Seating | Modernist Seat





#### Seating | Modernist Features2 Sit Down Bollard



#### **Seating | Modernist Bench**





#### **Seating | Cubist Seat**